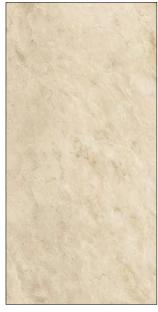

MAXIMUM FAST TRACK June 2022

| COLOR                 | CHART: MA               | RBLE    | polished | honed                                                                                                                                                                                                                                                                                                                                                                                                                                                                                                                                                                                                                                                                                                                                                                                                                                                                                                                                                                                                                                                                                                                                                                                                                                                                                                                                                                                                                                                                                                                                                                                                                                                                                                                                                                                                                                                                                                                                                                                                                                                                                                                               | satin | structured | bookmatch |
|-----------------------|-------------------------|---------|----------|-------------------------------------------------------------------------------------------------------------------------------------------------------------------------------------------------------------------------------------------------------------------------------------------------------------------------------------------------------------------------------------------------------------------------------------------------------------------------------------------------------------------------------------------------------------------------------------------------------------------------------------------------------------------------------------------------------------------------------------------------------------------------------------------------------------------------------------------------------------------------------------------------------------------------------------------------------------------------------------------------------------------------------------------------------------------------------------------------------------------------------------------------------------------------------------------------------------------------------------------------------------------------------------------------------------------------------------------------------------------------------------------------------------------------------------------------------------------------------------------------------------------------------------------------------------------------------------------------------------------------------------------------------------------------------------------------------------------------------------------------------------------------------------------------------------------------------------------------------------------------------------------------------------------------------------------------------------------------------------------------------------------------------------------------------------------------------------------------------------------------------------|-------|------------|-----------|
|                       |                         | 300x150 |          | $\checkmark$                                                                                                                                                                                                                                                                                                                                                                                                                                                                                                                                                                                                                                                                                                                                                                                                                                                                                                                                                                                                                                                                                                                                                                                                                                                                                                                                                                                                                                                                                                                                                                                                                                                                                                                                                                                                                                                                                                                                                                                                                                                                                                                        |       |            |           |
|                       | Taxos                   | 300x100 |          |                                                                                                                                                                                                                                                                                                                                                                                                                                                                                                                                                                                                                                                                                                                                                                                                                                                                                                                                                                                                                                                                                                                                                                                                                                                                                                                                                                                                                                                                                                                                                                                                                                                                                                                                                                                                                                                                                                                                                                                                                                                                                                                                     |       |            |           |
|                       |                         | 270x120 |          |                                                                                                                                                                                                                                                                                                                                                                                                                                                                                                                                                                                                                                                                                                                                                                                                                                                                                                                                                                                                                                                                                                                                                                                                                                                                                                                                                                                                                                                                                                                                                                                                                                                                                                                                                                                                                                                                                                                                                                                                                                                                                                                                     |       |            |           |
|                       |                         | 300x150 |          |                                                                                                                                                                                                                                                                                                                                                                                                                                                                                                                                                                                                                                                                                                                                                                                                                                                                                                                                                                                                                                                                                                                                                                                                                                                                                                                                                                                                                                                                                                                                                                                                                                                                                                                                                                                                                                                                                                                                                                                                                                                                                                                                     |       |            |           |
| 1.00                  | Apuano<br>Purissimo     | 300x100 |          |                                                                                                                                                                                                                                                                                                                                                                                                                                                                                                                                                                                                                                                                                                                                                                                                                                                                                                                                                                                                                                                                                                                                                                                                                                                                                                                                                                                                                                                                                                                                                                                                                                                                                                                                                                                                                                                                                                                                                                                                                                                                                                                                     |       |            |           |
| S. A.                 | r unssimo               | 270x120 |          |                                                                                                                                                                                                                                                                                                                                                                                                                                                                                                                                                                                                                                                                                                                                                                                                                                                                                                                                                                                                                                                                                                                                                                                                                                                                                                                                                                                                                                                                                                                                                                                                                                                                                                                                                                                                                                                                                                                                                                                                                                                                                                                                     |       |            |           |
| 1                     |                         | 300x150 |          |                                                                                                                                                                                                                                                                                                                                                                                                                                                                                                                                                                                                                                                                                                                                                                                                                                                                                                                                                                                                                                                                                                                                                                                                                                                                                                                                                                                                                                                                                                                                                                                                                                                                                                                                                                                                                                                                                                                                                                                                                                                                                                                                     |       |            |           |
|                       | Premium<br>White        | 300x100 |          |                                                                                                                                                                                                                                                                                                                                                                                                                                                                                                                                                                                                                                                                                                                                                                                                                                                                                                                                                                                                                                                                                                                                                                                                                                                                                                                                                                                                                                                                                                                                                                                                                                                                                                                                                                                                                                                                                                                                                                                                                                                                                                                                     |       |            |           |
| and the second second | White                   | 270x120 |          |                                                                                                                                                                                                                                                                                                                                                                                                                                                                                                                                                                                                                                                                                                                                                                                                                                                                                                                                                                                                                                                                                                                                                                                                                                                                                                                                                                                                                                                                                                                                                                                                                                                                                                                                                                                                                                                                                                                                                                                                                                                                                                                                     |       |            |           |
| 1                     |                         | 300x150 |          |                                                                                                                                                                                                                                                                                                                                                                                                                                                                                                                                                                                                                                                                                                                                                                                                                                                                                                                                                                                                                                                                                                                                                                                                                                                                                                                                                                                                                                                                                                                                                                                                                                                                                                                                                                                                                                                                                                                                                                                                                                                                                                                                     |       |            |           |
|                       | Bright                  | 300x100 |          |                                                                                                                                                                                                                                                                                                                                                                                                                                                                                                                                                                                                                                                                                                                                                                                                                                                                                                                                                                                                                                                                                                                                                                                                                                                                                                                                                                                                                                                                                                                                                                                                                                                                                                                                                                                                                                                                                                                                                                                                                                                                                                                                     |       |            |           |
| 314                   | Onyx                    | 270x120 |          |                                                                                                                                                                                                                                                                                                                                                                                                                                                                                                                                                                                                                                                                                                                                                                                                                                                                                                                                                                                                                                                                                                                                                                                                                                                                                                                                                                                                                                                                                                                                                                                                                                                                                                                                                                                                                                                                                                                                                                                                                                                                                                                                     |       |            |           |
| that !                |                         | 300x150 |          |                                                                                                                                                                                                                                                                                                                                                                                                                                                                                                                                                                                                                                                                                                                                                                                                                                                                                                                                                                                                                                                                                                                                                                                                                                                                                                                                                                                                                                                                                                                                                                                                                                                                                                                                                                                                                                                                                                                                                                                                                                                                                                                                     |       |            |           |
| 1                     | Calacatta               | 300x100 |          |                                                                                                                                                                                                                                                                                                                                                                                                                                                                                                                                                                                                                                                                                                                                                                                                                                                                                                                                                                                                                                                                                                                                                                                                                                                                                                                                                                                                                                                                                                                                                                                                                                                                                                                                                                                                                                                                                                                                                                                                                                                                                                                                     |       |            |           |
|                       | Statuario               | 270x120 |          |                                                                                                                                                                                                                                                                                                                                                                                                                                                                                                                                                                                                                                                                                                                                                                                                                                                                                                                                                                                                                                                                                                                                                                                                                                                                                                                                                                                                                                                                                                                                                                                                                                                                                                                                                                                                                                                                                                                                                                                                                                                                                                                                     |       |            |           |
| N.C.                  |                         | 300x150 |          |                                                                                                                                                                                                                                                                                                                                                                                                                                                                                                                                                                                                                                                                                                                                                                                                                                                                                                                                                                                                                                                                                                                                                                                                                                                                                                                                                                                                                                                                                                                                                                                                                                                                                                                                                                                                                                                                                                                                                                                                                                                                                                                                     |       |            |           |
| Sol .                 | Calacatta               | 300x100 |          |                                                                                                                                                                                                                                                                                                                                                                                                                                                                                                                                                                                                                                                                                                                                                                                                                                                                                                                                                                                                                                                                                                                                                                                                                                                                                                                                                                                                                                                                                                                                                                                                                                                                                                                                                                                                                                                                                                                                                                                                                                                                                                                                     |       |            |           |
| R. 1                  | Light                   | 270x120 |          |                                                                                                                                                                                                                                                                                                                                                                                                                                                                                                                                                                                                                                                                                                                                                                                                                                                                                                                                                                                                                                                                                                                                                                                                                                                                                                                                                                                                                                                                                                                                                                                                                                                                                                                                                                                                                                                                                                                                                                                                                                                                                                                                     |       |            |           |
|                       |                         | 300x150 |          |                                                                                                                                                                                                                                                                                                                                                                                                                                                                                                                                                                                                                                                                                                                                                                                                                                                                                                                                                                                                                                                                                                                                                                                                                                                                                                                                                                                                                                                                                                                                                                                                                                                                                                                                                                                                                                                                                                                                                                                                                                                                                                                                     |       |            |           |
| 1 K                   | Calacatta<br>Bellissimo | 300x100 |          |                                                                                                                                                                                                                                                                                                                                                                                                                                                                                                                                                                                                                                                                                                                                                                                                                                                                                                                                                                                                                                                                                                                                                                                                                                                                                                                                                                                                                                                                                                                                                                                                                                                                                                                                                                                                                                                                                                                                                                                                                                                                                                                                     |       |            |           |
| 10                    |                         | 270x120 |          |                                                                                                                                                                                                                                                                                                                                                                                                                                                                                                                                                                                                                                                                                                                                                                                                                                                                                                                                                                                                                                                                                                                                                                                                                                                                                                                                                                                                                                                                                                                                                                                                                                                                                                                                                                                                                                                                                                                                                                                                                                                                                                                                     |       |            |           |
| NO MAR                |                         | 300x150 |          |                                                                                                                                                                                                                                                                                                                                                                                                                                                                                                                                                                                                                                                                                                                                                                                                                                                                                                                                                                                                                                                                                                                                                                                                                                                                                                                                                                                                                                                                                                                                                                                                                                                                                                                                                                                                                                                                                                                                                                                                                                                                                                                                     |       |            |           |
| 1 TONE                | Invisible               | 300x100 |          |                                                                                                                                                                                                                                                                                                                                                                                                                                                                                                                                                                                                                                                                                                                                                                                                                                                                                                                                                                                                                                                                                                                                                                                                                                                                                                                                                                                                                                                                                                                                                                                                                                                                                                                                                                                                                                                                                                                                                                                                                                                                                                                                     |       |            |           |
| the -                 |                         | 270x120 |          |                                                                                                                                                                                                                                                                                                                                                                                                                                                                                                                                                                                                                                                                                                                                                                                                                                                                                                                                                                                                                                                                                                                                                                                                                                                                                                                                                                                                                                                                                                                                                                                                                                                                                                                                                                                                                                                                                                                                                                                                                                                                                                                                     |       |            |           |
| Val + H               |                         | 300x150 |          |                                                                                                                                                                                                                                                                                                                                                                                                                                                                                                                                                                                                                                                                                                                                                                                                                                                                                                                                                                                                                                                                                                                                                                                                                                                                                                                                                                                                                                                                                                                                                                                                                                                                                                                                                                                                                                                                                                                                                                                                                                                                                                                                     |       |            |           |
| 1 AL                  | Pure                    | 300x100 |          |                                                                                                                                                                                                                                                                                                                                                                                                                                                                                                                                                                                                                                                                                                                                                                                                                                                                                                                                                                                                                                                                                                                                                                                                                                                                                                                                                                                                                                                                                                                                                                                                                                                                                                                                                                                                                                                                                                                                                                                                                                                                                                                                     |       |            |           |
| in the                | Calacatta               | 270x120 |          |                                                                                                                                                                                                                                                                                                                                                                                                                                                                                                                                                                                                                                                                                                                                                                                                                                                                                                                                                                                                                                                                                                                                                                                                                                                                                                                                                                                                                                                                                                                                                                                                                                                                                                                                                                                                                                                                                                                                                                                                                                                                                                                                     |       |            |           |
| 6                     |                         | 300x150 |          |                                                                                                                                                                                                                                                                                                                                                                                                                                                                                                                                                                                                                                                                                                                                                                                                                                                                                                                                                                                                                                                                                                                                                                                                                                                                                                                                                                                                                                                                                                                                                                                                                                                                                                                                                                                                                                                                                                                                                                                                                                                                                                                                     |       |            |           |
| A                     | Imperial                | 300x100 |          |                                                                                                                                                                                                                                                                                                                                                                                                                                                                                                                                                                                                                                                                                                                                                                                                                                                                                                                                                                                                                                                                                                                                                                                                                                                                                                                                                                                                                                                                                                                                                                                                                                                                                                                                                                                                                                                                                                                                                                                                                                                                                                                                     |       |            |           |
| X                     | White                   | 270x120 |          |                                                                                                                                                                                                                                                                                                                                                                                                                                                                                                                                                                                                                                                                                                                                                                                                                                                                                                                                                                                                                                                                                                                                                                                                                                                                                                                                                                                                                                                                                                                                                                                                                                                                                                                                                                                                                                                                                                                                                                                                                                                                                                                                     |       |            |           |
| Maria Mil             |                         | 300x150 |          |                                                                                                                                                                                                                                                                                                                                                                                                                                                                                                                                                                                                                                                                                                                                                                                                                                                                                                                                                                                                                                                                                                                                                                                                                                                                                                                                                                                                                                                                                                                                                                                                                                                                                                                                                                                                                                                                                                                                                                                                                                                                                                                                     |       |            |           |
|                       | Cremo                   | 300x100 |          |                                                                                                                                                                                                                                                                                                                                                                                                                                                                                                                                                                                                                                                                                                                                                                                                                                                                                                                                                                                                                                                                                                                                                                                                                                                                                                                                                                                                                                                                                                                                                                                                                                                                                                                                                                                                                                                                                                                                                                                                                                                                                                                                     |       | _          |           |
|                       | Superiore               | 270x120 |          |                                                                                                                                                                                                                                                                                                                                                                                                                                                                                                                                                                                                                                                                                                                                                                                                                                                                                                                                                                                                                                                                                                                                                                                                                                                                                                                                                                                                                                                                                                                                                                                                                                                                                                                                                                                                                                                                                                                                                                                                                                                                                                                                     |       |            |           |
|                       |                         | 300x150 |          |                                                                                                                                                                                                                                                                                                                                                                                                                                                                                                                                                                                                                                                                                                                                                                                                                                                                                                                                                                                                                                                                                                                                                                                                                                                                                                                                                                                                                                                                                                                                                                                                                                                                                                                                                                                                                                                                                                                                                                                                                                                                                                                                     |       |            |           |
| 1                     | Finest                  | 300x100 |          |                                                                                                                                                                                                                                                                                                                                                                                                                                                                                                                                                                                                                                                                                                                                                                                                                                                                                                                                                                                                                                                                                                                                                                                                                                                                                                                                                                                                                                                                                                                                                                                                                                                                                                                                                                                                                                                                                                                                                                                                                                                                                                                                     |       |            |           |
| 1. 1. 1               | Estremoz                | 270x120 |          |                                                                                                                                                                                                                                                                                                                                                                                                                                                                                                                                                                                                                                                                                                                                                                                                                                                                                                                                                                                                                                                                                                                                                                                                                                                                                                                                                                                                                                                                                                                                                                                                                                                                                                                                                                                                                                                                                                                                                                                                                                                                                                                                     |       |            |           |
| NA SI                 |                         | 300x150 |          | <ul> <li>Image: A start of the start of</li></ul> |       |            |           |
|                       | Calacatta               | 300x100 |          |                                                                                                                                                                                                                                                                                                                                                                                                                                                                                                                                                                                                                                                                                                                                                                                                                                                                                                                                                                                                                                                                                                                                                                                                                                                                                                                                                                                                                                                                                                                                                                                                                                                                                                                                                                                                                                                                                                                                                                                                                                                                                                                                     |       | _          |           |
| 1-1                   | CalaCatta               | 270x120 |          |                                                                                                                                                                                                                                                                                                                                                                                                                                                                                                                                                                                                                                                                                                                                                                                                                                                                                                                                                                                                                                                                                                                                                                                                                                                                                                                                                                                                                                                                                                                                                                                                                                                                                                                                                                                                                                                                                                                                                                                                                                                                                                                                     |       |            |           |
| 2 Mar                 |                         | 300x150 |          |                                                                                                                                                                                                                                                                                                                                                                                                                                                                                                                                                                                                                                                                                                                                                                                                                                                                                                                                                                                                                                                                                                                                                                                                                                                                                                                                                                                                                                                                                                                                                                                                                                                                                                                                                                                                                                                                                                                                                                                                                                                                                                                                     |       |            |           |
| Verb-                 | Calacatta               | 300x150 |          |                                                                                                                                                                                                                                                                                                                                                                                                                                                                                                                                                                                                                                                                                                                                                                                                                                                                                                                                                                                                                                                                                                                                                                                                                                                                                                                                                                                                                                                                                                                                                                                                                                                                                                                                                                                                                                                                                                                                                                                                                                                                                                                                     |       |            |           |
| the state             | Dorato                  | 270x120 |          |                                                                                                                                                                                                                                                                                                                                                                                                                                                                                                                                                                                                                                                                                                                                                                                                                                                                                                                                                                                                                                                                                                                                                                                                                                                                                                                                                                                                                                                                                                                                                                                                                                                                                                                                                                                                                                                                                                                                                                                                                                                                                                                                     |       |            |           |
| A BANK                |                         |         |          |                                                                                                                                                                                                                                                                                                                                                                                                                                                                                                                                                                                                                                                                                                                                                                                                                                                                                                                                                                                                                                                                                                                                                                                                                                                                                                                                                                                                                                                                                                                                                                                                                                                                                                                                                                                                                                                                                                                                                                                                                                                                                                                                     |       |            |           |
| C Contraction         | Breccia                 | 300x150 |          | <ul> <li></li> </ul>                                                                                                                                                                                                                                                                                                                                                                                                                                                                                                                                                                                                                                                                                                                                                                                                                                                                                                                                                                                                                                                                                                                                                                                                                                                                                                                                                                                                                                                                                                                                                                                                                                                                                                                                                                                                                                                                                                                                                                                                                                                                                                                |       |            |           |
| S. M. C.              | Mirabile                | 300x100 |          |                                                                                                                                                                                                                                                                                                                                                                                                                                                                                                                                                                                                                                                                                                                                                                                                                                                                                                                                                                                                                                                                                                                                                                                                                                                                                                                                                                                                                                                                                                                                                                                                                                                                                                                                                                                                                                                                                                                                                                                                                                                                                                                                     |       |            |           |
| PAL                   |                         | 270x120 | 2        |                                                                                                                                                                                                                                                                                                                                                                                                                                                                                                                                                                                                                                                                                                                                                                                                                                                                                                                                                                                                                                                                                                                                                                                                                                                                                                                                                                                                                                                                                                                                                                                                                                                                                                                                                                                                                                                                                                                                                                                                                                                                                                                                     |       |            |           |