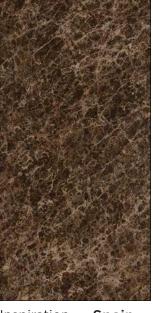

MAXIMUM FAST TRACK June 2022

| COLOR                 | CHART: MA               | RBLE    | polished | honed                                                                                                                                                                                                                                                                                                                                                                                                                                                                                                                                                                                                                                                                                                                                                                                                                                                                                                                                                                                                                                                                                                                                                                                                                                                                                                                                                                                                                                                                                                                                                                                                                                                                                                                                                                                                                                                                                                                                                                                                                                                                                                                               | satin | structured | bookmatch |
|-----------------------|-------------------------|---------|----------|-------------------------------------------------------------------------------------------------------------------------------------------------------------------------------------------------------------------------------------------------------------------------------------------------------------------------------------------------------------------------------------------------------------------------------------------------------------------------------------------------------------------------------------------------------------------------------------------------------------------------------------------------------------------------------------------------------------------------------------------------------------------------------------------------------------------------------------------------------------------------------------------------------------------------------------------------------------------------------------------------------------------------------------------------------------------------------------------------------------------------------------------------------------------------------------------------------------------------------------------------------------------------------------------------------------------------------------------------------------------------------------------------------------------------------------------------------------------------------------------------------------------------------------------------------------------------------------------------------------------------------------------------------------------------------------------------------------------------------------------------------------------------------------------------------------------------------------------------------------------------------------------------------------------------------------------------------------------------------------------------------------------------------------------------------------------------------------------------------------------------------------|-------|------------|-----------|
|                       |                         | 300x150 |          | $\checkmark$                                                                                                                                                                                                                                                                                                                                                                                                                                                                                                                                                                                                                                                                                                                                                                                                                                                                                                                                                                                                                                                                                                                                                                                                                                                                                                                                                                                                                                                                                                                                                                                                                                                                                                                                                                                                                                                                                                                                                                                                                                                                                                                        |       |            |           |
|                       | Taxos                   | 300x100 |          |                                                                                                                                                                                                                                                                                                                                                                                                                                                                                                                                                                                                                                                                                                                                                                                                                                                                                                                                                                                                                                                                                                                                                                                                                                                                                                                                                                                                                                                                                                                                                                                                                                                                                                                                                                                                                                                                                                                                                                                                                                                                                                                                     |       |            |           |
|                       |                         | 270x120 |          |                                                                                                                                                                                                                                                                                                                                                                                                                                                                                                                                                                                                                                                                                                                                                                                                                                                                                                                                                                                                                                                                                                                                                                                                                                                                                                                                                                                                                                                                                                                                                                                                                                                                                                                                                                                                                                                                                                                                                                                                                                                                                                                                     |       |            |           |
|                       |                         | 300x150 |          |                                                                                                                                                                                                                                                                                                                                                                                                                                                                                                                                                                                                                                                                                                                                                                                                                                                                                                                                                                                                                                                                                                                                                                                                                                                                                                                                                                                                                                                                                                                                                                                                                                                                                                                                                                                                                                                                                                                                                                                                                                                                                                                                     |       |            |           |
| 1.00                  | Apuano<br>Purissimo     | 300x100 |          |                                                                                                                                                                                                                                                                                                                                                                                                                                                                                                                                                                                                                                                                                                                                                                                                                                                                                                                                                                                                                                                                                                                                                                                                                                                                                                                                                                                                                                                                                                                                                                                                                                                                                                                                                                                                                                                                                                                                                                                                                                                                                                                                     |       |            |           |
| S. A.                 | r unssimo               | 270x120 |          |                                                                                                                                                                                                                                                                                                                                                                                                                                                                                                                                                                                                                                                                                                                                                                                                                                                                                                                                                                                                                                                                                                                                                                                                                                                                                                                                                                                                                                                                                                                                                                                                                                                                                                                                                                                                                                                                                                                                                                                                                                                                                                                                     |       |            |           |
| 1                     |                         | 300x150 |          |                                                                                                                                                                                                                                                                                                                                                                                                                                                                                                                                                                                                                                                                                                                                                                                                                                                                                                                                                                                                                                                                                                                                                                                                                                                                                                                                                                                                                                                                                                                                                                                                                                                                                                                                                                                                                                                                                                                                                                                                                                                                                                                                     |       |            |           |
|                       | Premium<br>White        | 300x100 |          |                                                                                                                                                                                                                                                                                                                                                                                                                                                                                                                                                                                                                                                                                                                                                                                                                                                                                                                                                                                                                                                                                                                                                                                                                                                                                                                                                                                                                                                                                                                                                                                                                                                                                                                                                                                                                                                                                                                                                                                                                                                                                                                                     |       |            |           |
| and the second second | White                   | 270x120 |          |                                                                                                                                                                                                                                                                                                                                                                                                                                                                                                                                                                                                                                                                                                                                                                                                                                                                                                                                                                                                                                                                                                                                                                                                                                                                                                                                                                                                                                                                                                                                                                                                                                                                                                                                                                                                                                                                                                                                                                                                                                                                                                                                     |       |            |           |
| 1                     |                         | 300x150 |          |                                                                                                                                                                                                                                                                                                                                                                                                                                                                                                                                                                                                                                                                                                                                                                                                                                                                                                                                                                                                                                                                                                                                                                                                                                                                                                                                                                                                                                                                                                                                                                                                                                                                                                                                                                                                                                                                                                                                                                                                                                                                                                                                     |       |            |           |
|                       | Bright                  | 300x100 |          |                                                                                                                                                                                                                                                                                                                                                                                                                                                                                                                                                                                                                                                                                                                                                                                                                                                                                                                                                                                                                                                                                                                                                                                                                                                                                                                                                                                                                                                                                                                                                                                                                                                                                                                                                                                                                                                                                                                                                                                                                                                                                                                                     |       |            |           |
| 314                   | Onyx                    | 270x120 |          |                                                                                                                                                                                                                                                                                                                                                                                                                                                                                                                                                                                                                                                                                                                                                                                                                                                                                                                                                                                                                                                                                                                                                                                                                                                                                                                                                                                                                                                                                                                                                                                                                                                                                                                                                                                                                                                                                                                                                                                                                                                                                                                                     |       |            |           |
| that !                |                         | 300x150 |          |                                                                                                                                                                                                                                                                                                                                                                                                                                                                                                                                                                                                                                                                                                                                                                                                                                                                                                                                                                                                                                                                                                                                                                                                                                                                                                                                                                                                                                                                                                                                                                                                                                                                                                                                                                                                                                                                                                                                                                                                                                                                                                                                     |       |            |           |
| 1                     | Calacatta               | 300x100 |          |                                                                                                                                                                                                                                                                                                                                                                                                                                                                                                                                                                                                                                                                                                                                                                                                                                                                                                                                                                                                                                                                                                                                                                                                                                                                                                                                                                                                                                                                                                                                                                                                                                                                                                                                                                                                                                                                                                                                                                                                                                                                                                                                     |       |            |           |
|                       | Statuario               | 270x120 |          |                                                                                                                                                                                                                                                                                                                                                                                                                                                                                                                                                                                                                                                                                                                                                                                                                                                                                                                                                                                                                                                                                                                                                                                                                                                                                                                                                                                                                                                                                                                                                                                                                                                                                                                                                                                                                                                                                                                                                                                                                                                                                                                                     |       |            |           |
| N.C.                  |                         | 300x150 |          |                                                                                                                                                                                                                                                                                                                                                                                                                                                                                                                                                                                                                                                                                                                                                                                                                                                                                                                                                                                                                                                                                                                                                                                                                                                                                                                                                                                                                                                                                                                                                                                                                                                                                                                                                                                                                                                                                                                                                                                                                                                                                                                                     |       |            |           |
| Sol .                 | Calacatta               | 300x100 |          |                                                                                                                                                                                                                                                                                                                                                                                                                                                                                                                                                                                                                                                                                                                                                                                                                                                                                                                                                                                                                                                                                                                                                                                                                                                                                                                                                                                                                                                                                                                                                                                                                                                                                                                                                                                                                                                                                                                                                                                                                                                                                                                                     |       |            |           |
| R. 1                  | Light                   | 270x120 |          |                                                                                                                                                                                                                                                                                                                                                                                                                                                                                                                                                                                                                                                                                                                                                                                                                                                                                                                                                                                                                                                                                                                                                                                                                                                                                                                                                                                                                                                                                                                                                                                                                                                                                                                                                                                                                                                                                                                                                                                                                                                                                                                                     |       |            |           |
|                       |                         | 300x150 |          |                                                                                                                                                                                                                                                                                                                                                                                                                                                                                                                                                                                                                                                                                                                                                                                                                                                                                                                                                                                                                                                                                                                                                                                                                                                                                                                                                                                                                                                                                                                                                                                                                                                                                                                                                                                                                                                                                                                                                                                                                                                                                                                                     |       |            |           |
| 1 K                   | Calacatta<br>Bellissimo | 300x100 |          |                                                                                                                                                                                                                                                                                                                                                                                                                                                                                                                                                                                                                                                                                                                                                                                                                                                                                                                                                                                                                                                                                                                                                                                                                                                                                                                                                                                                                                                                                                                                                                                                                                                                                                                                                                                                                                                                                                                                                                                                                                                                                                                                     |       |            |           |
| 10                    |                         | 270x120 |          |                                                                                                                                                                                                                                                                                                                                                                                                                                                                                                                                                                                                                                                                                                                                                                                                                                                                                                                                                                                                                                                                                                                                                                                                                                                                                                                                                                                                                                                                                                                                                                                                                                                                                                                                                                                                                                                                                                                                                                                                                                                                                                                                     |       |            |           |
| NO MAR                |                         | 300x150 |          |                                                                                                                                                                                                                                                                                                                                                                                                                                                                                                                                                                                                                                                                                                                                                                                                                                                                                                                                                                                                                                                                                                                                                                                                                                                                                                                                                                                                                                                                                                                                                                                                                                                                                                                                                                                                                                                                                                                                                                                                                                                                                                                                     |       |            |           |
| 1 TONE                | Invisible               | 300x100 |          |                                                                                                                                                                                                                                                                                                                                                                                                                                                                                                                                                                                                                                                                                                                                                                                                                                                                                                                                                                                                                                                                                                                                                                                                                                                                                                                                                                                                                                                                                                                                                                                                                                                                                                                                                                                                                                                                                                                                                                                                                                                                                                                                     |       |            |           |
| the -                 |                         | 270x120 |          |                                                                                                                                                                                                                                                                                                                                                                                                                                                                                                                                                                                                                                                                                                                                                                                                                                                                                                                                                                                                                                                                                                                                                                                                                                                                                                                                                                                                                                                                                                                                                                                                                                                                                                                                                                                                                                                                                                                                                                                                                                                                                                                                     |       |            |           |
| Val + H               |                         | 300x150 |          |                                                                                                                                                                                                                                                                                                                                                                                                                                                                                                                                                                                                                                                                                                                                                                                                                                                                                                                                                                                                                                                                                                                                                                                                                                                                                                                                                                                                                                                                                                                                                                                                                                                                                                                                                                                                                                                                                                                                                                                                                                                                                                                                     |       |            |           |
| 1 AL                  | Pure                    | 300x100 |          |                                                                                                                                                                                                                                                                                                                                                                                                                                                                                                                                                                                                                                                                                                                                                                                                                                                                                                                                                                                                                                                                                                                                                                                                                                                                                                                                                                                                                                                                                                                                                                                                                                                                                                                                                                                                                                                                                                                                                                                                                                                                                                                                     |       |            |           |
| in the                | Calacatta               | 270x120 |          |                                                                                                                                                                                                                                                                                                                                                                                                                                                                                                                                                                                                                                                                                                                                                                                                                                                                                                                                                                                                                                                                                                                                                                                                                                                                                                                                                                                                                                                                                                                                                                                                                                                                                                                                                                                                                                                                                                                                                                                                                                                                                                                                     |       |            |           |
| 6                     |                         | 300x150 |          |                                                                                                                                                                                                                                                                                                                                                                                                                                                                                                                                                                                                                                                                                                                                                                                                                                                                                                                                                                                                                                                                                                                                                                                                                                                                                                                                                                                                                                                                                                                                                                                                                                                                                                                                                                                                                                                                                                                                                                                                                                                                                                                                     |       |            |           |
| A                     | Imperial                | 300x100 |          |                                                                                                                                                                                                                                                                                                                                                                                                                                                                                                                                                                                                                                                                                                                                                                                                                                                                                                                                                                                                                                                                                                                                                                                                                                                                                                                                                                                                                                                                                                                                                                                                                                                                                                                                                                                                                                                                                                                                                                                                                                                                                                                                     |       |            |           |
| X                     | White                   | 270x120 |          |                                                                                                                                                                                                                                                                                                                                                                                                                                                                                                                                                                                                                                                                                                                                                                                                                                                                                                                                                                                                                                                                                                                                                                                                                                                                                                                                                                                                                                                                                                                                                                                                                                                                                                                                                                                                                                                                                                                                                                                                                                                                                                                                     |       |            |           |
| Maria Mil             |                         | 300x150 |          |                                                                                                                                                                                                                                                                                                                                                                                                                                                                                                                                                                                                                                                                                                                                                                                                                                                                                                                                                                                                                                                                                                                                                                                                                                                                                                                                                                                                                                                                                                                                                                                                                                                                                                                                                                                                                                                                                                                                                                                                                                                                                                                                     |       |            |           |
|                       | Cremo                   | 300x100 |          |                                                                                                                                                                                                                                                                                                                                                                                                                                                                                                                                                                                                                                                                                                                                                                                                                                                                                                                                                                                                                                                                                                                                                                                                                                                                                                                                                                                                                                                                                                                                                                                                                                                                                                                                                                                                                                                                                                                                                                                                                                                                                                                                     |       | _          |           |
|                       | Superiore               | 270x120 |          |                                                                                                                                                                                                                                                                                                                                                                                                                                                                                                                                                                                                                                                                                                                                                                                                                                                                                                                                                                                                                                                                                                                                                                                                                                                                                                                                                                                                                                                                                                                                                                                                                                                                                                                                                                                                                                                                                                                                                                                                                                                                                                                                     |       |            |           |
|                       |                         | 300x150 |          |                                                                                                                                                                                                                                                                                                                                                                                                                                                                                                                                                                                                                                                                                                                                                                                                                                                                                                                                                                                                                                                                                                                                                                                                                                                                                                                                                                                                                                                                                                                                                                                                                                                                                                                                                                                                                                                                                                                                                                                                                                                                                                                                     |       |            |           |
| 1                     | Finest                  | 300x100 |          |                                                                                                                                                                                                                                                                                                                                                                                                                                                                                                                                                                                                                                                                                                                                                                                                                                                                                                                                                                                                                                                                                                                                                                                                                                                                                                                                                                                                                                                                                                                                                                                                                                                                                                                                                                                                                                                                                                                                                                                                                                                                                                                                     |       |            |           |
| 1. 1. 1               | Estremoz                | 270x120 |          |                                                                                                                                                                                                                                                                                                                                                                                                                                                                                                                                                                                                                                                                                                                                                                                                                                                                                                                                                                                                                                                                                                                                                                                                                                                                                                                                                                                                                                                                                                                                                                                                                                                                                                                                                                                                                                                                                                                                                                                                                                                                                                                                     |       |            |           |
| NA SI                 |                         | 300x150 |          | <ul> <li>Image: A start of the start of</li></ul> |       |            |           |
|                       | Calacatta               | 300x100 |          |                                                                                                                                                                                                                                                                                                                                                                                                                                                                                                                                                                                                                                                                                                                                                                                                                                                                                                                                                                                                                                                                                                                                                                                                                                                                                                                                                                                                                                                                                                                                                                                                                                                                                                                                                                                                                                                                                                                                                                                                                                                                                                                                     |       | _          |           |
| 1-1                   | CalaCatta               | 270x120 |          |                                                                                                                                                                                                                                                                                                                                                                                                                                                                                                                                                                                                                                                                                                                                                                                                                                                                                                                                                                                                                                                                                                                                                                                                                                                                                                                                                                                                                                                                                                                                                                                                                                                                                                                                                                                                                                                                                                                                                                                                                                                                                                                                     |       |            |           |
| 2 Mar                 |                         | 300x150 |          |                                                                                                                                                                                                                                                                                                                                                                                                                                                                                                                                                                                                                                                                                                                                                                                                                                                                                                                                                                                                                                                                                                                                                                                                                                                                                                                                                                                                                                                                                                                                                                                                                                                                                                                                                                                                                                                                                                                                                                                                                                                                                                                                     |       |            |           |
| Verb-                 | Calacatta               | 300x150 |          |                                                                                                                                                                                                                                                                                                                                                                                                                                                                                                                                                                                                                                                                                                                                                                                                                                                                                                                                                                                                                                                                                                                                                                                                                                                                                                                                                                                                                                                                                                                                                                                                                                                                                                                                                                                                                                                                                                                                                                                                                                                                                                                                     |       |            |           |
| the state             | Dorato                  | 270x120 |          |                                                                                                                                                                                                                                                                                                                                                                                                                                                                                                                                                                                                                                                                                                                                                                                                                                                                                                                                                                                                                                                                                                                                                                                                                                                                                                                                                                                                                                                                                                                                                                                                                                                                                                                                                                                                                                                                                                                                                                                                                                                                                                                                     |       |            |           |
| A BANK                |                         |         |          |                                                                                                                                                                                                                                                                                                                                                                                                                                                                                                                                                                                                                                                                                                                                                                                                                                                                                                                                                                                                                                                                                                                                                                                                                                                                                                                                                                                                                                                                                                                                                                                                                                                                                                                                                                                                                                                                                                                                                                                                                                                                                                                                     |       |            |           |
| C Contraction         | Breccia                 | 300x150 |          | <ul> <li></li> </ul>                                                                                                                                                                                                                                                                                                                                                                                                                                                                                                                                                                                                                                                                                                                                                                                                                                                                                                                                                                                                                                                                                                                                                                                                                                                                                                                                                                                                                                                                                                                                                                                                                                                                                                                                                                                                                                                                                                                                                                                                                                                                                                                |       |            |           |
| S. M. C.              | Mirabile                | 300x100 |          |                                                                                                                                                                                                                                                                                                                                                                                                                                                                                                                                                                                                                                                                                                                                                                                                                                                                                                                                                                                                                                                                                                                                                                                                                                                                                                                                                                                                                                                                                                                                                                                                                                                                                                                                                                                                                                                                                                                                                                                                                                                                                                                                     |       |            |           |
| PAL                   |                         | 270x120 | 2        |                                                                                                                                                                                                                                                                                                                                                                                                                                                                                                                                                                                                                                                                                                                                                                                                                                                                                                                                                                                                                                                                                                                                                                                                                                                                                                                                                                                                                                                                                                                                                                                                                                                                                                                                                                                                                                                                                                                                                                                                                                                                                                                                     |       |            |           |