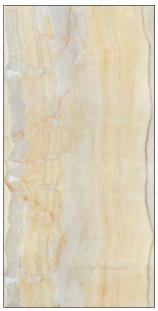

MAXIMUM FAST TRACK June 2022

| COLOR                 | CHART: MA               | RBLE    | polished | honed                                                                                                                                                                                                                                                                                                                                                                                                                                                                                                                                                                                                                                                                                                                                                                                                                                                                                                                                                                                                                                                                                                                                                                                                                                                                                                                                                                                                                                                                                                                                                                                                                                                                                                                                                                                                                                                                                                                                                                                                                                                                                                                               | satin | structured | bookmatch |
|-----------------------|-------------------------|---------|----------|-------------------------------------------------------------------------------------------------------------------------------------------------------------------------------------------------------------------------------------------------------------------------------------------------------------------------------------------------------------------------------------------------------------------------------------------------------------------------------------------------------------------------------------------------------------------------------------------------------------------------------------------------------------------------------------------------------------------------------------------------------------------------------------------------------------------------------------------------------------------------------------------------------------------------------------------------------------------------------------------------------------------------------------------------------------------------------------------------------------------------------------------------------------------------------------------------------------------------------------------------------------------------------------------------------------------------------------------------------------------------------------------------------------------------------------------------------------------------------------------------------------------------------------------------------------------------------------------------------------------------------------------------------------------------------------------------------------------------------------------------------------------------------------------------------------------------------------------------------------------------------------------------------------------------------------------------------------------------------------------------------------------------------------------------------------------------------------------------------------------------------------|-------|------------|-----------|
|                       |                         | 300x150 |          | $\checkmark$                                                                                                                                                                                                                                                                                                                                                                                                                                                                                                                                                                                                                                                                                                                                                                                                                                                                                                                                                                                                                                                                                                                                                                                                                                                                                                                                                                                                                                                                                                                                                                                                                                                                                                                                                                                                                                                                                                                                                                                                                                                                                                                        |       |            |           |
|                       | Taxos                   | 300x100 |          |                                                                                                                                                                                                                                                                                                                                                                                                                                                                                                                                                                                                                                                                                                                                                                                                                                                                                                                                                                                                                                                                                                                                                                                                                                                                                                                                                                                                                                                                                                                                                                                                                                                                                                                                                                                                                                                                                                                                                                                                                                                                                                                                     |       |            |           |
|                       |                         | 270x120 |          |                                                                                                                                                                                                                                                                                                                                                                                                                                                                                                                                                                                                                                                                                                                                                                                                                                                                                                                                                                                                                                                                                                                                                                                                                                                                                                                                                                                                                                                                                                                                                                                                                                                                                                                                                                                                                                                                                                                                                                                                                                                                                                                                     |       |            |           |
|                       |                         | 300x150 |          |                                                                                                                                                                                                                                                                                                                                                                                                                                                                                                                                                                                                                                                                                                                                                                                                                                                                                                                                                                                                                                                                                                                                                                                                                                                                                                                                                                                                                                                                                                                                                                                                                                                                                                                                                                                                                                                                                                                                                                                                                                                                                                                                     |       |            |           |
| 1.00                  | Apuano<br>Purissimo     | 300x100 |          |                                                                                                                                                                                                                                                                                                                                                                                                                                                                                                                                                                                                                                                                                                                                                                                                                                                                                                                                                                                                                                                                                                                                                                                                                                                                                                                                                                                                                                                                                                                                                                                                                                                                                                                                                                                                                                                                                                                                                                                                                                                                                                                                     |       |            |           |
| S. A.                 | r unssimo               | 270x120 |          |                                                                                                                                                                                                                                                                                                                                                                                                                                                                                                                                                                                                                                                                                                                                                                                                                                                                                                                                                                                                                                                                                                                                                                                                                                                                                                                                                                                                                                                                                                                                                                                                                                                                                                                                                                                                                                                                                                                                                                                                                                                                                                                                     |       |            |           |
| 1                     |                         | 300x150 |          |                                                                                                                                                                                                                                                                                                                                                                                                                                                                                                                                                                                                                                                                                                                                                                                                                                                                                                                                                                                                                                                                                                                                                                                                                                                                                                                                                                                                                                                                                                                                                                                                                                                                                                                                                                                                                                                                                                                                                                                                                                                                                                                                     |       |            |           |
|                       | Premium<br>White        | 300x100 |          |                                                                                                                                                                                                                                                                                                                                                                                                                                                                                                                                                                                                                                                                                                                                                                                                                                                                                                                                                                                                                                                                                                                                                                                                                                                                                                                                                                                                                                                                                                                                                                                                                                                                                                                                                                                                                                                                                                                                                                                                                                                                                                                                     |       |            |           |
| and the second second | White                   | 270x120 |          |                                                                                                                                                                                                                                                                                                                                                                                                                                                                                                                                                                                                                                                                                                                                                                                                                                                                                                                                                                                                                                                                                                                                                                                                                                                                                                                                                                                                                                                                                                                                                                                                                                                                                                                                                                                                                                                                                                                                                                                                                                                                                                                                     |       |            |           |
| 1                     |                         | 300x150 |          |                                                                                                                                                                                                                                                                                                                                                                                                                                                                                                                                                                                                                                                                                                                                                                                                                                                                                                                                                                                                                                                                                                                                                                                                                                                                                                                                                                                                                                                                                                                                                                                                                                                                                                                                                                                                                                                                                                                                                                                                                                                                                                                                     |       |            |           |
|                       | Bright                  | 300x100 |          |                                                                                                                                                                                                                                                                                                                                                                                                                                                                                                                                                                                                                                                                                                                                                                                                                                                                                                                                                                                                                                                                                                                                                                                                                                                                                                                                                                                                                                                                                                                                                                                                                                                                                                                                                                                                                                                                                                                                                                                                                                                                                                                                     |       |            |           |
| 314                   | Onyx                    | 270x120 |          |                                                                                                                                                                                                                                                                                                                                                                                                                                                                                                                                                                                                                                                                                                                                                                                                                                                                                                                                                                                                                                                                                                                                                                                                                                                                                                                                                                                                                                                                                                                                                                                                                                                                                                                                                                                                                                                                                                                                                                                                                                                                                                                                     |       |            |           |
| that !                |                         | 300x150 |          |                                                                                                                                                                                                                                                                                                                                                                                                                                                                                                                                                                                                                                                                                                                                                                                                                                                                                                                                                                                                                                                                                                                                                                                                                                                                                                                                                                                                                                                                                                                                                                                                                                                                                                                                                                                                                                                                                                                                                                                                                                                                                                                                     |       |            |           |
| 1                     | Calacatta               | 300x100 |          |                                                                                                                                                                                                                                                                                                                                                                                                                                                                                                                                                                                                                                                                                                                                                                                                                                                                                                                                                                                                                                                                                                                                                                                                                                                                                                                                                                                                                                                                                                                                                                                                                                                                                                                                                                                                                                                                                                                                                                                                                                                                                                                                     |       |            |           |
|                       | Statuario               | 270x120 |          |                                                                                                                                                                                                                                                                                                                                                                                                                                                                                                                                                                                                                                                                                                                                                                                                                                                                                                                                                                                                                                                                                                                                                                                                                                                                                                                                                                                                                                                                                                                                                                                                                                                                                                                                                                                                                                                                                                                                                                                                                                                                                                                                     |       |            |           |
| N.C.                  |                         | 300x150 |          |                                                                                                                                                                                                                                                                                                                                                                                                                                                                                                                                                                                                                                                                                                                                                                                                                                                                                                                                                                                                                                                                                                                                                                                                                                                                                                                                                                                                                                                                                                                                                                                                                                                                                                                                                                                                                                                                                                                                                                                                                                                                                                                                     |       |            |           |
| Sol .                 | Calacatta               | 300x100 |          |                                                                                                                                                                                                                                                                                                                                                                                                                                                                                                                                                                                                                                                                                                                                                                                                                                                                                                                                                                                                                                                                                                                                                                                                                                                                                                                                                                                                                                                                                                                                                                                                                                                                                                                                                                                                                                                                                                                                                                                                                                                                                                                                     |       |            |           |
| R. 1                  | Light                   | 270x120 |          |                                                                                                                                                                                                                                                                                                                                                                                                                                                                                                                                                                                                                                                                                                                                                                                                                                                                                                                                                                                                                                                                                                                                                                                                                                                                                                                                                                                                                                                                                                                                                                                                                                                                                                                                                                                                                                                                                                                                                                                                                                                                                                                                     |       |            |           |
|                       |                         | 300x150 |          |                                                                                                                                                                                                                                                                                                                                                                                                                                                                                                                                                                                                                                                                                                                                                                                                                                                                                                                                                                                                                                                                                                                                                                                                                                                                                                                                                                                                                                                                                                                                                                                                                                                                                                                                                                                                                                                                                                                                                                                                                                                                                                                                     |       |            |           |
| 1 K                   | Calacatta<br>Bellissimo | 300x100 |          |                                                                                                                                                                                                                                                                                                                                                                                                                                                                                                                                                                                                                                                                                                                                                                                                                                                                                                                                                                                                                                                                                                                                                                                                                                                                                                                                                                                                                                                                                                                                                                                                                                                                                                                                                                                                                                                                                                                                                                                                                                                                                                                                     |       |            |           |
| 10                    |                         | 270x120 |          |                                                                                                                                                                                                                                                                                                                                                                                                                                                                                                                                                                                                                                                                                                                                                                                                                                                                                                                                                                                                                                                                                                                                                                                                                                                                                                                                                                                                                                                                                                                                                                                                                                                                                                                                                                                                                                                                                                                                                                                                                                                                                                                                     |       |            |           |
| NO MAR                |                         | 300x150 |          |                                                                                                                                                                                                                                                                                                                                                                                                                                                                                                                                                                                                                                                                                                                                                                                                                                                                                                                                                                                                                                                                                                                                                                                                                                                                                                                                                                                                                                                                                                                                                                                                                                                                                                                                                                                                                                                                                                                                                                                                                                                                                                                                     |       |            |           |
| 1 TONE                | Invisible               | 300x100 |          |                                                                                                                                                                                                                                                                                                                                                                                                                                                                                                                                                                                                                                                                                                                                                                                                                                                                                                                                                                                                                                                                                                                                                                                                                                                                                                                                                                                                                                                                                                                                                                                                                                                                                                                                                                                                                                                                                                                                                                                                                                                                                                                                     |       |            |           |
| the -                 |                         | 270x120 |          |                                                                                                                                                                                                                                                                                                                                                                                                                                                                                                                                                                                                                                                                                                                                                                                                                                                                                                                                                                                                                                                                                                                                                                                                                                                                                                                                                                                                                                                                                                                                                                                                                                                                                                                                                                                                                                                                                                                                                                                                                                                                                                                                     |       |            |           |
| Val + H               |                         | 300x150 |          |                                                                                                                                                                                                                                                                                                                                                                                                                                                                                                                                                                                                                                                                                                                                                                                                                                                                                                                                                                                                                                                                                                                                                                                                                                                                                                                                                                                                                                                                                                                                                                                                                                                                                                                                                                                                                                                                                                                                                                                                                                                                                                                                     |       |            |           |
| 1 AL                  | Pure                    | 300x100 |          |                                                                                                                                                                                                                                                                                                                                                                                                                                                                                                                                                                                                                                                                                                                                                                                                                                                                                                                                                                                                                                                                                                                                                                                                                                                                                                                                                                                                                                                                                                                                                                                                                                                                                                                                                                                                                                                                                                                                                                                                                                                                                                                                     |       |            |           |
| in the                | Calacatta               | 270x120 |          |                                                                                                                                                                                                                                                                                                                                                                                                                                                                                                                                                                                                                                                                                                                                                                                                                                                                                                                                                                                                                                                                                                                                                                                                                                                                                                                                                                                                                                                                                                                                                                                                                                                                                                                                                                                                                                                                                                                                                                                                                                                                                                                                     |       |            |           |
| 6                     |                         | 300x150 |          |                                                                                                                                                                                                                                                                                                                                                                                                                                                                                                                                                                                                                                                                                                                                                                                                                                                                                                                                                                                                                                                                                                                                                                                                                                                                                                                                                                                                                                                                                                                                                                                                                                                                                                                                                                                                                                                                                                                                                                                                                                                                                                                                     |       |            |           |
| A                     | Imperial                | 300x100 |          |                                                                                                                                                                                                                                                                                                                                                                                                                                                                                                                                                                                                                                                                                                                                                                                                                                                                                                                                                                                                                                                                                                                                                                                                                                                                                                                                                                                                                                                                                                                                                                                                                                                                                                                                                                                                                                                                                                                                                                                                                                                                                                                                     |       |            |           |
| X                     | White                   | 270x120 |          |                                                                                                                                                                                                                                                                                                                                                                                                                                                                                                                                                                                                                                                                                                                                                                                                                                                                                                                                                                                                                                                                                                                                                                                                                                                                                                                                                                                                                                                                                                                                                                                                                                                                                                                                                                                                                                                                                                                                                                                                                                                                                                                                     |       |            |           |
| Maria Mil             |                         | 300x150 |          |                                                                                                                                                                                                                                                                                                                                                                                                                                                                                                                                                                                                                                                                                                                                                                                                                                                                                                                                                                                                                                                                                                                                                                                                                                                                                                                                                                                                                                                                                                                                                                                                                                                                                                                                                                                                                                                                                                                                                                                                                                                                                                                                     |       |            |           |
|                       | Cremo                   | 300x100 |          |                                                                                                                                                                                                                                                                                                                                                                                                                                                                                                                                                                                                                                                                                                                                                                                                                                                                                                                                                                                                                                                                                                                                                                                                                                                                                                                                                                                                                                                                                                                                                                                                                                                                                                                                                                                                                                                                                                                                                                                                                                                                                                                                     |       | _          |           |
|                       | Superiore               | 270x120 |          |                                                                                                                                                                                                                                                                                                                                                                                                                                                                                                                                                                                                                                                                                                                                                                                                                                                                                                                                                                                                                                                                                                                                                                                                                                                                                                                                                                                                                                                                                                                                                                                                                                                                                                                                                                                                                                                                                                                                                                                                                                                                                                                                     |       |            |           |
|                       |                         | 300x150 |          |                                                                                                                                                                                                                                                                                                                                                                                                                                                                                                                                                                                                                                                                                                                                                                                                                                                                                                                                                                                                                                                                                                                                                                                                                                                                                                                                                                                                                                                                                                                                                                                                                                                                                                                                                                                                                                                                                                                                                                                                                                                                                                                                     |       |            |           |
| 1                     | Finest                  | 300x100 |          |                                                                                                                                                                                                                                                                                                                                                                                                                                                                                                                                                                                                                                                                                                                                                                                                                                                                                                                                                                                                                                                                                                                                                                                                                                                                                                                                                                                                                                                                                                                                                                                                                                                                                                                                                                                                                                                                                                                                                                                                                                                                                                                                     |       |            |           |
| 1. 1. 1               | Estremoz                | 270x120 |          |                                                                                                                                                                                                                                                                                                                                                                                                                                                                                                                                                                                                                                                                                                                                                                                                                                                                                                                                                                                                                                                                                                                                                                                                                                                                                                                                                                                                                                                                                                                                                                                                                                                                                                                                                                                                                                                                                                                                                                                                                                                                                                                                     |       |            |           |
| NA SI                 |                         | 300x150 |          | <ul> <li>Image: A start of the start of</li></ul> |       |            |           |
|                       | Calacatta               | 300x100 |          |                                                                                                                                                                                                                                                                                                                                                                                                                                                                                                                                                                                                                                                                                                                                                                                                                                                                                                                                                                                                                                                                                                                                                                                                                                                                                                                                                                                                                                                                                                                                                                                                                                                                                                                                                                                                                                                                                                                                                                                                                                                                                                                                     |       | _          |           |
| 1-1                   | CalaCatta               | 270x120 |          |                                                                                                                                                                                                                                                                                                                                                                                                                                                                                                                                                                                                                                                                                                                                                                                                                                                                                                                                                                                                                                                                                                                                                                                                                                                                                                                                                                                                                                                                                                                                                                                                                                                                                                                                                                                                                                                                                                                                                                                                                                                                                                                                     |       |            |           |
| 2 Mar                 |                         | 300x150 |          |                                                                                                                                                                                                                                                                                                                                                                                                                                                                                                                                                                                                                                                                                                                                                                                                                                                                                                                                                                                                                                                                                                                                                                                                                                                                                                                                                                                                                                                                                                                                                                                                                                                                                                                                                                                                                                                                                                                                                                                                                                                                                                                                     |       |            |           |
| Verb-                 | Calacatta               | 300x150 |          |                                                                                                                                                                                                                                                                                                                                                                                                                                                                                                                                                                                                                                                                                                                                                                                                                                                                                                                                                                                                                                                                                                                                                                                                                                                                                                                                                                                                                                                                                                                                                                                                                                                                                                                                                                                                                                                                                                                                                                                                                                                                                                                                     |       |            |           |
| the state             | Dorato                  | 270x120 |          |                                                                                                                                                                                                                                                                                                                                                                                                                                                                                                                                                                                                                                                                                                                                                                                                                                                                                                                                                                                                                                                                                                                                                                                                                                                                                                                                                                                                                                                                                                                                                                                                                                                                                                                                                                                                                                                                                                                                                                                                                                                                                                                                     |       |            |           |
| A BANK                |                         |         |          |                                                                                                                                                                                                                                                                                                                                                                                                                                                                                                                                                                                                                                                                                                                                                                                                                                                                                                                                                                                                                                                                                                                                                                                                                                                                                                                                                                                                                                                                                                                                                                                                                                                                                                                                                                                                                                                                                                                                                                                                                                                                                                                                     |       |            |           |
| C Contraction         | Breccia                 | 300x150 |          | <ul> <li></li> </ul>                                                                                                                                                                                                                                                                                                                                                                                                                                                                                                                                                                                                                                                                                                                                                                                                                                                                                                                                                                                                                                                                                                                                                                                                                                                                                                                                                                                                                                                                                                                                                                                                                                                                                                                                                                                                                                                                                                                                                                                                                                                                                                                |       |            |           |
| S. M. C.              | Mirabile                | 300x100 |          |                                                                                                                                                                                                                                                                                                                                                                                                                                                                                                                                                                                                                                                                                                                                                                                                                                                                                                                                                                                                                                                                                                                                                                                                                                                                                                                                                                                                                                                                                                                                                                                                                                                                                                                                                                                                                                                                                                                                                                                                                                                                                                                                     |       |            |           |
| PAL                   |                         | 270x120 | 2        |                                                                                                                                                                                                                                                                                                                                                                                                                                                                                                                                                                                                                                                                                                                                                                                                                                                                                                                                                                                                                                                                                                                                                                                                                                                                                                                                                                                                                                                                                                                                                                                                                                                                                                                                                                                                                                                                                                                                                                                                                                                                                                                                     |       |            |           |