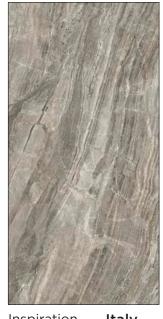

MAXIMUM FAST TRACK June 2022

| COLOR                 | CHART: MA               | RBLE    | polished | honed                                                                                                                                                                                                                                                                                                                                                                                                                                                                                                                                                                                                                                                                                                                                                                                                                                                                                                                                                                                                                                                                                                                                                                                                                                                                                                                                                                                                                                                                                                                                                                                                                                                                                                                                                                                                                                                                                                                                                                                                                                                                                                                               | satin | structured | bookmatch |
|-----------------------|-------------------------|---------|----------|-------------------------------------------------------------------------------------------------------------------------------------------------------------------------------------------------------------------------------------------------------------------------------------------------------------------------------------------------------------------------------------------------------------------------------------------------------------------------------------------------------------------------------------------------------------------------------------------------------------------------------------------------------------------------------------------------------------------------------------------------------------------------------------------------------------------------------------------------------------------------------------------------------------------------------------------------------------------------------------------------------------------------------------------------------------------------------------------------------------------------------------------------------------------------------------------------------------------------------------------------------------------------------------------------------------------------------------------------------------------------------------------------------------------------------------------------------------------------------------------------------------------------------------------------------------------------------------------------------------------------------------------------------------------------------------------------------------------------------------------------------------------------------------------------------------------------------------------------------------------------------------------------------------------------------------------------------------------------------------------------------------------------------------------------------------------------------------------------------------------------------------|-------|------------|-----------|
|                       |                         | 300x150 |          | $\checkmark$                                                                                                                                                                                                                                                                                                                                                                                                                                                                                                                                                                                                                                                                                                                                                                                                                                                                                                                                                                                                                                                                                                                                                                                                                                                                                                                                                                                                                                                                                                                                                                                                                                                                                                                                                                                                                                                                                                                                                                                                                                                                                                                        |       |            |           |
|                       | Taxos                   | 300x100 |          |                                                                                                                                                                                                                                                                                                                                                                                                                                                                                                                                                                                                                                                                                                                                                                                                                                                                                                                                                                                                                                                                                                                                                                                                                                                                                                                                                                                                                                                                                                                                                                                                                                                                                                                                                                                                                                                                                                                                                                                                                                                                                                                                     |       |            |           |
|                       |                         | 270x120 |          |                                                                                                                                                                                                                                                                                                                                                                                                                                                                                                                                                                                                                                                                                                                                                                                                                                                                                                                                                                                                                                                                                                                                                                                                                                                                                                                                                                                                                                                                                                                                                                                                                                                                                                                                                                                                                                                                                                                                                                                                                                                                                                                                     |       |            |           |
|                       |                         | 300x150 |          |                                                                                                                                                                                                                                                                                                                                                                                                                                                                                                                                                                                                                                                                                                                                                                                                                                                                                                                                                                                                                                                                                                                                                                                                                                                                                                                                                                                                                                                                                                                                                                                                                                                                                                                                                                                                                                                                                                                                                                                                                                                                                                                                     |       |            |           |
| 1.00                  | Apuano<br>Purissimo     | 300x100 |          |                                                                                                                                                                                                                                                                                                                                                                                                                                                                                                                                                                                                                                                                                                                                                                                                                                                                                                                                                                                                                                                                                                                                                                                                                                                                                                                                                                                                                                                                                                                                                                                                                                                                                                                                                                                                                                                                                                                                                                                                                                                                                                                                     |       |            |           |
| S. A.                 | r unssimo               | 270x120 |          |                                                                                                                                                                                                                                                                                                                                                                                                                                                                                                                                                                                                                                                                                                                                                                                                                                                                                                                                                                                                                                                                                                                                                                                                                                                                                                                                                                                                                                                                                                                                                                                                                                                                                                                                                                                                                                                                                                                                                                                                                                                                                                                                     |       |            |           |
| 1                     |                         | 300x150 |          |                                                                                                                                                                                                                                                                                                                                                                                                                                                                                                                                                                                                                                                                                                                                                                                                                                                                                                                                                                                                                                                                                                                                                                                                                                                                                                                                                                                                                                                                                                                                                                                                                                                                                                                                                                                                                                                                                                                                                                                                                                                                                                                                     |       |            |           |
|                       | Premium<br>White        | 300x100 |          |                                                                                                                                                                                                                                                                                                                                                                                                                                                                                                                                                                                                                                                                                                                                                                                                                                                                                                                                                                                                                                                                                                                                                                                                                                                                                                                                                                                                                                                                                                                                                                                                                                                                                                                                                                                                                                                                                                                                                                                                                                                                                                                                     |       |            |           |
| and the second second | White                   | 270x120 |          |                                                                                                                                                                                                                                                                                                                                                                                                                                                                                                                                                                                                                                                                                                                                                                                                                                                                                                                                                                                                                                                                                                                                                                                                                                                                                                                                                                                                                                                                                                                                                                                                                                                                                                                                                                                                                                                                                                                                                                                                                                                                                                                                     |       |            |           |
| 1                     |                         | 300x150 |          |                                                                                                                                                                                                                                                                                                                                                                                                                                                                                                                                                                                                                                                                                                                                                                                                                                                                                                                                                                                                                                                                                                                                                                                                                                                                                                                                                                                                                                                                                                                                                                                                                                                                                                                                                                                                                                                                                                                                                                                                                                                                                                                                     |       |            |           |
|                       | Bright                  | 300x100 |          |                                                                                                                                                                                                                                                                                                                                                                                                                                                                                                                                                                                                                                                                                                                                                                                                                                                                                                                                                                                                                                                                                                                                                                                                                                                                                                                                                                                                                                                                                                                                                                                                                                                                                                                                                                                                                                                                                                                                                                                                                                                                                                                                     |       |            |           |
| 314                   | Onyx                    | 270x120 |          |                                                                                                                                                                                                                                                                                                                                                                                                                                                                                                                                                                                                                                                                                                                                                                                                                                                                                                                                                                                                                                                                                                                                                                                                                                                                                                                                                                                                                                                                                                                                                                                                                                                                                                                                                                                                                                                                                                                                                                                                                                                                                                                                     |       |            |           |
| that !                |                         | 300x150 |          |                                                                                                                                                                                                                                                                                                                                                                                                                                                                                                                                                                                                                                                                                                                                                                                                                                                                                                                                                                                                                                                                                                                                                                                                                                                                                                                                                                                                                                                                                                                                                                                                                                                                                                                                                                                                                                                                                                                                                                                                                                                                                                                                     |       |            |           |
| 1                     | Calacatta               | 300x100 |          |                                                                                                                                                                                                                                                                                                                                                                                                                                                                                                                                                                                                                                                                                                                                                                                                                                                                                                                                                                                                                                                                                                                                                                                                                                                                                                                                                                                                                                                                                                                                                                                                                                                                                                                                                                                                                                                                                                                                                                                                                                                                                                                                     |       |            |           |
|                       | Statuario               | 270x120 |          |                                                                                                                                                                                                                                                                                                                                                                                                                                                                                                                                                                                                                                                                                                                                                                                                                                                                                                                                                                                                                                                                                                                                                                                                                                                                                                                                                                                                                                                                                                                                                                                                                                                                                                                                                                                                                                                                                                                                                                                                                                                                                                                                     |       |            |           |
| N.C.                  |                         | 300x150 |          |                                                                                                                                                                                                                                                                                                                                                                                                                                                                                                                                                                                                                                                                                                                                                                                                                                                                                                                                                                                                                                                                                                                                                                                                                                                                                                                                                                                                                                                                                                                                                                                                                                                                                                                                                                                                                                                                                                                                                                                                                                                                                                                                     |       |            |           |
| Sol .                 | Calacatta               | 300x100 |          |                                                                                                                                                                                                                                                                                                                                                                                                                                                                                                                                                                                                                                                                                                                                                                                                                                                                                                                                                                                                                                                                                                                                                                                                                                                                                                                                                                                                                                                                                                                                                                                                                                                                                                                                                                                                                                                                                                                                                                                                                                                                                                                                     |       |            |           |
| R. 1                  | Light                   | 270x120 |          |                                                                                                                                                                                                                                                                                                                                                                                                                                                                                                                                                                                                                                                                                                                                                                                                                                                                                                                                                                                                                                                                                                                                                                                                                                                                                                                                                                                                                                                                                                                                                                                                                                                                                                                                                                                                                                                                                                                                                                                                                                                                                                                                     |       |            |           |
|                       |                         | 300x150 |          |                                                                                                                                                                                                                                                                                                                                                                                                                                                                                                                                                                                                                                                                                                                                                                                                                                                                                                                                                                                                                                                                                                                                                                                                                                                                                                                                                                                                                                                                                                                                                                                                                                                                                                                                                                                                                                                                                                                                                                                                                                                                                                                                     |       |            |           |
| 1 K                   | Calacatta<br>Bellissimo | 300x100 |          |                                                                                                                                                                                                                                                                                                                                                                                                                                                                                                                                                                                                                                                                                                                                                                                                                                                                                                                                                                                                                                                                                                                                                                                                                                                                                                                                                                                                                                                                                                                                                                                                                                                                                                                                                                                                                                                                                                                                                                                                                                                                                                                                     |       |            |           |
| 10                    |                         | 270x120 |          |                                                                                                                                                                                                                                                                                                                                                                                                                                                                                                                                                                                                                                                                                                                                                                                                                                                                                                                                                                                                                                                                                                                                                                                                                                                                                                                                                                                                                                                                                                                                                                                                                                                                                                                                                                                                                                                                                                                                                                                                                                                                                                                                     |       |            |           |
| NO MAR                |                         | 300x150 |          |                                                                                                                                                                                                                                                                                                                                                                                                                                                                                                                                                                                                                                                                                                                                                                                                                                                                                                                                                                                                                                                                                                                                                                                                                                                                                                                                                                                                                                                                                                                                                                                                                                                                                                                                                                                                                                                                                                                                                                                                                                                                                                                                     |       |            |           |
| 1 TONE                | Invisible               | 300x100 |          |                                                                                                                                                                                                                                                                                                                                                                                                                                                                                                                                                                                                                                                                                                                                                                                                                                                                                                                                                                                                                                                                                                                                                                                                                                                                                                                                                                                                                                                                                                                                                                                                                                                                                                                                                                                                                                                                                                                                                                                                                                                                                                                                     |       |            |           |
| the -                 |                         | 270x120 |          |                                                                                                                                                                                                                                                                                                                                                                                                                                                                                                                                                                                                                                                                                                                                                                                                                                                                                                                                                                                                                                                                                                                                                                                                                                                                                                                                                                                                                                                                                                                                                                                                                                                                                                                                                                                                                                                                                                                                                                                                                                                                                                                                     |       |            |           |
| Val + H               |                         | 300x150 |          |                                                                                                                                                                                                                                                                                                                                                                                                                                                                                                                                                                                                                                                                                                                                                                                                                                                                                                                                                                                                                                                                                                                                                                                                                                                                                                                                                                                                                                                                                                                                                                                                                                                                                                                                                                                                                                                                                                                                                                                                                                                                                                                                     |       |            |           |
| 1 AL                  | Pure                    | 300x100 |          |                                                                                                                                                                                                                                                                                                                                                                                                                                                                                                                                                                                                                                                                                                                                                                                                                                                                                                                                                                                                                                                                                                                                                                                                                                                                                                                                                                                                                                                                                                                                                                                                                                                                                                                                                                                                                                                                                                                                                                                                                                                                                                                                     |       |            |           |
| in the                | Calacatta               | 270x120 |          |                                                                                                                                                                                                                                                                                                                                                                                                                                                                                                                                                                                                                                                                                                                                                                                                                                                                                                                                                                                                                                                                                                                                                                                                                                                                                                                                                                                                                                                                                                                                                                                                                                                                                                                                                                                                                                                                                                                                                                                                                                                                                                                                     |       |            |           |
| 6                     |                         | 300x150 |          |                                                                                                                                                                                                                                                                                                                                                                                                                                                                                                                                                                                                                                                                                                                                                                                                                                                                                                                                                                                                                                                                                                                                                                                                                                                                                                                                                                                                                                                                                                                                                                                                                                                                                                                                                                                                                                                                                                                                                                                                                                                                                                                                     |       |            |           |
| A                     | Imperial                | 300x100 |          |                                                                                                                                                                                                                                                                                                                                                                                                                                                                                                                                                                                                                                                                                                                                                                                                                                                                                                                                                                                                                                                                                                                                                                                                                                                                                                                                                                                                                                                                                                                                                                                                                                                                                                                                                                                                                                                                                                                                                                                                                                                                                                                                     |       |            |           |
| X                     | White                   | 270x120 |          |                                                                                                                                                                                                                                                                                                                                                                                                                                                                                                                                                                                                                                                                                                                                                                                                                                                                                                                                                                                                                                                                                                                                                                                                                                                                                                                                                                                                                                                                                                                                                                                                                                                                                                                                                                                                                                                                                                                                                                                                                                                                                                                                     |       |            |           |
| Maria Mil             |                         | 300x150 |          |                                                                                                                                                                                                                                                                                                                                                                                                                                                                                                                                                                                                                                                                                                                                                                                                                                                                                                                                                                                                                                                                                                                                                                                                                                                                                                                                                                                                                                                                                                                                                                                                                                                                                                                                                                                                                                                                                                                                                                                                                                                                                                                                     |       |            |           |
|                       | Cremo                   | 300x100 |          |                                                                                                                                                                                                                                                                                                                                                                                                                                                                                                                                                                                                                                                                                                                                                                                                                                                                                                                                                                                                                                                                                                                                                                                                                                                                                                                                                                                                                                                                                                                                                                                                                                                                                                                                                                                                                                                                                                                                                                                                                                                                                                                                     |       | _          |           |
|                       | Superiore               | 270x120 |          |                                                                                                                                                                                                                                                                                                                                                                                                                                                                                                                                                                                                                                                                                                                                                                                                                                                                                                                                                                                                                                                                                                                                                                                                                                                                                                                                                                                                                                                                                                                                                                                                                                                                                                                                                                                                                                                                                                                                                                                                                                                                                                                                     |       |            |           |
|                       |                         | 300x150 |          |                                                                                                                                                                                                                                                                                                                                                                                                                                                                                                                                                                                                                                                                                                                                                                                                                                                                                                                                                                                                                                                                                                                                                                                                                                                                                                                                                                                                                                                                                                                                                                                                                                                                                                                                                                                                                                                                                                                                                                                                                                                                                                                                     |       |            |           |
| 1                     | Finest                  | 300x100 |          |                                                                                                                                                                                                                                                                                                                                                                                                                                                                                                                                                                                                                                                                                                                                                                                                                                                                                                                                                                                                                                                                                                                                                                                                                                                                                                                                                                                                                                                                                                                                                                                                                                                                                                                                                                                                                                                                                                                                                                                                                                                                                                                                     |       |            |           |
| 1. 1. 1               | Estremoz                | 270x120 |          |                                                                                                                                                                                                                                                                                                                                                                                                                                                                                                                                                                                                                                                                                                                                                                                                                                                                                                                                                                                                                                                                                                                                                                                                                                                                                                                                                                                                                                                                                                                                                                                                                                                                                                                                                                                                                                                                                                                                                                                                                                                                                                                                     |       |            |           |
| NA SI                 |                         | 300x150 |          | <ul> <li>Image: A start of the start of</li></ul> |       |            |           |
|                       | Calacatta               | 300x100 |          |                                                                                                                                                                                                                                                                                                                                                                                                                                                                                                                                                                                                                                                                                                                                                                                                                                                                                                                                                                                                                                                                                                                                                                                                                                                                                                                                                                                                                                                                                                                                                                                                                                                                                                                                                                                                                                                                                                                                                                                                                                                                                                                                     |       | _          |           |
| 1-1                   | CalaCatta               | 270x120 |          |                                                                                                                                                                                                                                                                                                                                                                                                                                                                                                                                                                                                                                                                                                                                                                                                                                                                                                                                                                                                                                                                                                                                                                                                                                                                                                                                                                                                                                                                                                                                                                                                                                                                                                                                                                                                                                                                                                                                                                                                                                                                                                                                     |       |            |           |
| 2 Mar                 |                         | 300x150 |          |                                                                                                                                                                                                                                                                                                                                                                                                                                                                                                                                                                                                                                                                                                                                                                                                                                                                                                                                                                                                                                                                                                                                                                                                                                                                                                                                                                                                                                                                                                                                                                                                                                                                                                                                                                                                                                                                                                                                                                                                                                                                                                                                     |       |            |           |
| Verb-                 | Calacatta               | 300x150 |          |                                                                                                                                                                                                                                                                                                                                                                                                                                                                                                                                                                                                                                                                                                                                                                                                                                                                                                                                                                                                                                                                                                                                                                                                                                                                                                                                                                                                                                                                                                                                                                                                                                                                                                                                                                                                                                                                                                                                                                                                                                                                                                                                     |       |            |           |
| the state             | Dorato                  | 270x120 |          |                                                                                                                                                                                                                                                                                                                                                                                                                                                                                                                                                                                                                                                                                                                                                                                                                                                                                                                                                                                                                                                                                                                                                                                                                                                                                                                                                                                                                                                                                                                                                                                                                                                                                                                                                                                                                                                                                                                                                                                                                                                                                                                                     |       |            |           |
| A BANK                |                         |         |          |                                                                                                                                                                                                                                                                                                                                                                                                                                                                                                                                                                                                                                                                                                                                                                                                                                                                                                                                                                                                                                                                                                                                                                                                                                                                                                                                                                                                                                                                                                                                                                                                                                                                                                                                                                                                                                                                                                                                                                                                                                                                                                                                     |       |            |           |
| C Contraction         | Breccia                 | 300x150 |          | <ul> <li></li> </ul>                                                                                                                                                                                                                                                                                                                                                                                                                                                                                                                                                                                                                                                                                                                                                                                                                                                                                                                                                                                                                                                                                                                                                                                                                                                                                                                                                                                                                                                                                                                                                                                                                                                                                                                                                                                                                                                                                                                                                                                                                                                                                                                |       |            |           |
| S. M. C.              | Mirabile                | 300x100 |          |                                                                                                                                                                                                                                                                                                                                                                                                                                                                                                                                                                                                                                                                                                                                                                                                                                                                                                                                                                                                                                                                                                                                                                                                                                                                                                                                                                                                                                                                                                                                                                                                                                                                                                                                                                                                                                                                                                                                                                                                                                                                                                                                     |       |            |           |
| PAL                   |                         | 270x120 | 2        |                                                                                                                                                                                                                                                                                                                                                                                                                                                                                                                                                                                                                                                                                                                                                                                                                                                                                                                                                                                                                                                                                                                                                                                                                                                                                                                                                                                                                                                                                                                                                                                                                                                                                                                                                                                                                                                                                                                                                                                                                                                                                                                                     |       |            |           |