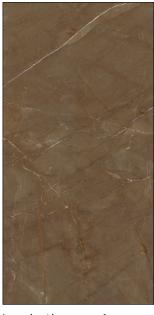

MAXIMUM FAST TRACK June 2022

| COLOR                 | CHART: MA               | RBLE    | polished | honed                                                                                                                                                                                                                                                                                                                                                                                                                                                                                                                                                                                                                                                                                                                                                                                                                                                                                                                                                                                                                                                                                                                                                                                                                                                                                                                                                                                                                                                                                                                                                                                                                                                                                                                                                                                                                                                                                                                                                                                                                                                                                                                               | satin | structured | bookmatch |
|-----------------------|-------------------------|---------|----------|-------------------------------------------------------------------------------------------------------------------------------------------------------------------------------------------------------------------------------------------------------------------------------------------------------------------------------------------------------------------------------------------------------------------------------------------------------------------------------------------------------------------------------------------------------------------------------------------------------------------------------------------------------------------------------------------------------------------------------------------------------------------------------------------------------------------------------------------------------------------------------------------------------------------------------------------------------------------------------------------------------------------------------------------------------------------------------------------------------------------------------------------------------------------------------------------------------------------------------------------------------------------------------------------------------------------------------------------------------------------------------------------------------------------------------------------------------------------------------------------------------------------------------------------------------------------------------------------------------------------------------------------------------------------------------------------------------------------------------------------------------------------------------------------------------------------------------------------------------------------------------------------------------------------------------------------------------------------------------------------------------------------------------------------------------------------------------------------------------------------------------------|-------|------------|-----------|
|                       |                         | 300x150 |          | $\checkmark$                                                                                                                                                                                                                                                                                                                                                                                                                                                                                                                                                                                                                                                                                                                                                                                                                                                                                                                                                                                                                                                                                                                                                                                                                                                                                                                                                                                                                                                                                                                                                                                                                                                                                                                                                                                                                                                                                                                                                                                                                                                                                                                        |       |            |           |
|                       | Taxos                   | 300x100 |          |                                                                                                                                                                                                                                                                                                                                                                                                                                                                                                                                                                                                                                                                                                                                                                                                                                                                                                                                                                                                                                                                                                                                                                                                                                                                                                                                                                                                                                                                                                                                                                                                                                                                                                                                                                                                                                                                                                                                                                                                                                                                                                                                     |       |            |           |
|                       |                         | 270x120 |          |                                                                                                                                                                                                                                                                                                                                                                                                                                                                                                                                                                                                                                                                                                                                                                                                                                                                                                                                                                                                                                                                                                                                                                                                                                                                                                                                                                                                                                                                                                                                                                                                                                                                                                                                                                                                                                                                                                                                                                                                                                                                                                                                     |       |            |           |
|                       |                         | 300x150 |          |                                                                                                                                                                                                                                                                                                                                                                                                                                                                                                                                                                                                                                                                                                                                                                                                                                                                                                                                                                                                                                                                                                                                                                                                                                                                                                                                                                                                                                                                                                                                                                                                                                                                                                                                                                                                                                                                                                                                                                                                                                                                                                                                     |       |            |           |
| 1.00                  | Apuano<br>Purissimo     | 300x100 |          |                                                                                                                                                                                                                                                                                                                                                                                                                                                                                                                                                                                                                                                                                                                                                                                                                                                                                                                                                                                                                                                                                                                                                                                                                                                                                                                                                                                                                                                                                                                                                                                                                                                                                                                                                                                                                                                                                                                                                                                                                                                                                                                                     |       |            |           |
| S. A.                 | r unssimo               | 270x120 |          |                                                                                                                                                                                                                                                                                                                                                                                                                                                                                                                                                                                                                                                                                                                                                                                                                                                                                                                                                                                                                                                                                                                                                                                                                                                                                                                                                                                                                                                                                                                                                                                                                                                                                                                                                                                                                                                                                                                                                                                                                                                                                                                                     |       |            |           |
| 1                     |                         | 300x150 |          |                                                                                                                                                                                                                                                                                                                                                                                                                                                                                                                                                                                                                                                                                                                                                                                                                                                                                                                                                                                                                                                                                                                                                                                                                                                                                                                                                                                                                                                                                                                                                                                                                                                                                                                                                                                                                                                                                                                                                                                                                                                                                                                                     |       |            |           |
|                       | Premium<br>White        | 300x100 |          |                                                                                                                                                                                                                                                                                                                                                                                                                                                                                                                                                                                                                                                                                                                                                                                                                                                                                                                                                                                                                                                                                                                                                                                                                                                                                                                                                                                                                                                                                                                                                                                                                                                                                                                                                                                                                                                                                                                                                                                                                                                                                                                                     |       |            |           |
| and the second second | White                   | 270x120 |          |                                                                                                                                                                                                                                                                                                                                                                                                                                                                                                                                                                                                                                                                                                                                                                                                                                                                                                                                                                                                                                                                                                                                                                                                                                                                                                                                                                                                                                                                                                                                                                                                                                                                                                                                                                                                                                                                                                                                                                                                                                                                                                                                     |       |            |           |
| 1                     |                         | 300x150 |          |                                                                                                                                                                                                                                                                                                                                                                                                                                                                                                                                                                                                                                                                                                                                                                                                                                                                                                                                                                                                                                                                                                                                                                                                                                                                                                                                                                                                                                                                                                                                                                                                                                                                                                                                                                                                                                                                                                                                                                                                                                                                                                                                     |       |            |           |
|                       | Bright                  | 300x100 |          |                                                                                                                                                                                                                                                                                                                                                                                                                                                                                                                                                                                                                                                                                                                                                                                                                                                                                                                                                                                                                                                                                                                                                                                                                                                                                                                                                                                                                                                                                                                                                                                                                                                                                                                                                                                                                                                                                                                                                                                                                                                                                                                                     |       |            |           |
| 314                   | Onyx                    | 270x120 |          |                                                                                                                                                                                                                                                                                                                                                                                                                                                                                                                                                                                                                                                                                                                                                                                                                                                                                                                                                                                                                                                                                                                                                                                                                                                                                                                                                                                                                                                                                                                                                                                                                                                                                                                                                                                                                                                                                                                                                                                                                                                                                                                                     |       |            |           |
| that !                |                         | 300x150 |          |                                                                                                                                                                                                                                                                                                                                                                                                                                                                                                                                                                                                                                                                                                                                                                                                                                                                                                                                                                                                                                                                                                                                                                                                                                                                                                                                                                                                                                                                                                                                                                                                                                                                                                                                                                                                                                                                                                                                                                                                                                                                                                                                     |       |            |           |
| 1                     | Calacatta               | 300x100 |          |                                                                                                                                                                                                                                                                                                                                                                                                                                                                                                                                                                                                                                                                                                                                                                                                                                                                                                                                                                                                                                                                                                                                                                                                                                                                                                                                                                                                                                                                                                                                                                                                                                                                                                                                                                                                                                                                                                                                                                                                                                                                                                                                     |       |            |           |
|                       | Statuario               | 270x120 |          |                                                                                                                                                                                                                                                                                                                                                                                                                                                                                                                                                                                                                                                                                                                                                                                                                                                                                                                                                                                                                                                                                                                                                                                                                                                                                                                                                                                                                                                                                                                                                                                                                                                                                                                                                                                                                                                                                                                                                                                                                                                                                                                                     |       |            |           |
| N.C.                  |                         | 300x150 |          |                                                                                                                                                                                                                                                                                                                                                                                                                                                                                                                                                                                                                                                                                                                                                                                                                                                                                                                                                                                                                                                                                                                                                                                                                                                                                                                                                                                                                                                                                                                                                                                                                                                                                                                                                                                                                                                                                                                                                                                                                                                                                                                                     |       |            |           |
| Sol .                 | Calacatta               | 300x100 |          |                                                                                                                                                                                                                                                                                                                                                                                                                                                                                                                                                                                                                                                                                                                                                                                                                                                                                                                                                                                                                                                                                                                                                                                                                                                                                                                                                                                                                                                                                                                                                                                                                                                                                                                                                                                                                                                                                                                                                                                                                                                                                                                                     |       |            |           |
| R. 1                  | Light                   | 270x120 |          |                                                                                                                                                                                                                                                                                                                                                                                                                                                                                                                                                                                                                                                                                                                                                                                                                                                                                                                                                                                                                                                                                                                                                                                                                                                                                                                                                                                                                                                                                                                                                                                                                                                                                                                                                                                                                                                                                                                                                                                                                                                                                                                                     |       |            |           |
|                       |                         | 300x150 |          |                                                                                                                                                                                                                                                                                                                                                                                                                                                                                                                                                                                                                                                                                                                                                                                                                                                                                                                                                                                                                                                                                                                                                                                                                                                                                                                                                                                                                                                                                                                                                                                                                                                                                                                                                                                                                                                                                                                                                                                                                                                                                                                                     |       |            |           |
| 1 K                   | Calacatta<br>Bellissimo | 300x100 |          |                                                                                                                                                                                                                                                                                                                                                                                                                                                                                                                                                                                                                                                                                                                                                                                                                                                                                                                                                                                                                                                                                                                                                                                                                                                                                                                                                                                                                                                                                                                                                                                                                                                                                                                                                                                                                                                                                                                                                                                                                                                                                                                                     |       |            |           |
| 10                    |                         | 270x120 |          |                                                                                                                                                                                                                                                                                                                                                                                                                                                                                                                                                                                                                                                                                                                                                                                                                                                                                                                                                                                                                                                                                                                                                                                                                                                                                                                                                                                                                                                                                                                                                                                                                                                                                                                                                                                                                                                                                                                                                                                                                                                                                                                                     |       |            |           |
| NO MAR                |                         | 300x150 |          |                                                                                                                                                                                                                                                                                                                                                                                                                                                                                                                                                                                                                                                                                                                                                                                                                                                                                                                                                                                                                                                                                                                                                                                                                                                                                                                                                                                                                                                                                                                                                                                                                                                                                                                                                                                                                                                                                                                                                                                                                                                                                                                                     |       |            |           |
| 1 TONE                | Invisible               | 300x100 |          |                                                                                                                                                                                                                                                                                                                                                                                                                                                                                                                                                                                                                                                                                                                                                                                                                                                                                                                                                                                                                                                                                                                                                                                                                                                                                                                                                                                                                                                                                                                                                                                                                                                                                                                                                                                                                                                                                                                                                                                                                                                                                                                                     |       |            |           |
| the -                 |                         | 270x120 |          |                                                                                                                                                                                                                                                                                                                                                                                                                                                                                                                                                                                                                                                                                                                                                                                                                                                                                                                                                                                                                                                                                                                                                                                                                                                                                                                                                                                                                                                                                                                                                                                                                                                                                                                                                                                                                                                                                                                                                                                                                                                                                                                                     |       |            |           |
| Val + H               |                         | 300x150 |          |                                                                                                                                                                                                                                                                                                                                                                                                                                                                                                                                                                                                                                                                                                                                                                                                                                                                                                                                                                                                                                                                                                                                                                                                                                                                                                                                                                                                                                                                                                                                                                                                                                                                                                                                                                                                                                                                                                                                                                                                                                                                                                                                     |       |            |           |
| 1 AL                  | Pure                    | 300x100 |          |                                                                                                                                                                                                                                                                                                                                                                                                                                                                                                                                                                                                                                                                                                                                                                                                                                                                                                                                                                                                                                                                                                                                                                                                                                                                                                                                                                                                                                                                                                                                                                                                                                                                                                                                                                                                                                                                                                                                                                                                                                                                                                                                     |       |            |           |
| in the                | Calacatta               | 270x120 |          |                                                                                                                                                                                                                                                                                                                                                                                                                                                                                                                                                                                                                                                                                                                                                                                                                                                                                                                                                                                                                                                                                                                                                                                                                                                                                                                                                                                                                                                                                                                                                                                                                                                                                                                                                                                                                                                                                                                                                                                                                                                                                                                                     |       |            |           |
| 6                     |                         | 300x150 |          |                                                                                                                                                                                                                                                                                                                                                                                                                                                                                                                                                                                                                                                                                                                                                                                                                                                                                                                                                                                                                                                                                                                                                                                                                                                                                                                                                                                                                                                                                                                                                                                                                                                                                                                                                                                                                                                                                                                                                                                                                                                                                                                                     |       |            |           |
| A                     | Imperial                | 300x100 |          |                                                                                                                                                                                                                                                                                                                                                                                                                                                                                                                                                                                                                                                                                                                                                                                                                                                                                                                                                                                                                                                                                                                                                                                                                                                                                                                                                                                                                                                                                                                                                                                                                                                                                                                                                                                                                                                                                                                                                                                                                                                                                                                                     |       |            |           |
| X                     | White                   | 270x120 |          |                                                                                                                                                                                                                                                                                                                                                                                                                                                                                                                                                                                                                                                                                                                                                                                                                                                                                                                                                                                                                                                                                                                                                                                                                                                                                                                                                                                                                                                                                                                                                                                                                                                                                                                                                                                                                                                                                                                                                                                                                                                                                                                                     |       |            |           |
| Maria Mil             |                         | 300x150 |          |                                                                                                                                                                                                                                                                                                                                                                                                                                                                                                                                                                                                                                                                                                                                                                                                                                                                                                                                                                                                                                                                                                                                                                                                                                                                                                                                                                                                                                                                                                                                                                                                                                                                                                                                                                                                                                                                                                                                                                                                                                                                                                                                     |       |            |           |
|                       | Cremo                   | 300x100 |          |                                                                                                                                                                                                                                                                                                                                                                                                                                                                                                                                                                                                                                                                                                                                                                                                                                                                                                                                                                                                                                                                                                                                                                                                                                                                                                                                                                                                                                                                                                                                                                                                                                                                                                                                                                                                                                                                                                                                                                                                                                                                                                                                     |       | _          |           |
|                       | Superiore               | 270x120 |          |                                                                                                                                                                                                                                                                                                                                                                                                                                                                                                                                                                                                                                                                                                                                                                                                                                                                                                                                                                                                                                                                                                                                                                                                                                                                                                                                                                                                                                                                                                                                                                                                                                                                                                                                                                                                                                                                                                                                                                                                                                                                                                                                     |       |            |           |
|                       |                         | 300x150 |          |                                                                                                                                                                                                                                                                                                                                                                                                                                                                                                                                                                                                                                                                                                                                                                                                                                                                                                                                                                                                                                                                                                                                                                                                                                                                                                                                                                                                                                                                                                                                                                                                                                                                                                                                                                                                                                                                                                                                                                                                                                                                                                                                     |       |            |           |
| 1                     | Finest                  | 300x100 |          |                                                                                                                                                                                                                                                                                                                                                                                                                                                                                                                                                                                                                                                                                                                                                                                                                                                                                                                                                                                                                                                                                                                                                                                                                                                                                                                                                                                                                                                                                                                                                                                                                                                                                                                                                                                                                                                                                                                                                                                                                                                                                                                                     |       |            |           |
| 1. 1. 1               | Estremoz                | 270x120 |          |                                                                                                                                                                                                                                                                                                                                                                                                                                                                                                                                                                                                                                                                                                                                                                                                                                                                                                                                                                                                                                                                                                                                                                                                                                                                                                                                                                                                                                                                                                                                                                                                                                                                                                                                                                                                                                                                                                                                                                                                                                                                                                                                     |       |            |           |
| NA SI                 |                         | 300x150 |          | <ul> <li>Image: A start of the start of</li></ul> |       |            |           |
|                       | Calacatta               | 300x100 |          |                                                                                                                                                                                                                                                                                                                                                                                                                                                                                                                                                                                                                                                                                                                                                                                                                                                                                                                                                                                                                                                                                                                                                                                                                                                                                                                                                                                                                                                                                                                                                                                                                                                                                                                                                                                                                                                                                                                                                                                                                                                                                                                                     |       | _          |           |
| 1-1                   | CalaCatta               | 270x120 |          |                                                                                                                                                                                                                                                                                                                                                                                                                                                                                                                                                                                                                                                                                                                                                                                                                                                                                                                                                                                                                                                                                                                                                                                                                                                                                                                                                                                                                                                                                                                                                                                                                                                                                                                                                                                                                                                                                                                                                                                                                                                                                                                                     |       |            |           |
| 2 Mar                 |                         | 300x150 |          |                                                                                                                                                                                                                                                                                                                                                                                                                                                                                                                                                                                                                                                                                                                                                                                                                                                                                                                                                                                                                                                                                                                                                                                                                                                                                                                                                                                                                                                                                                                                                                                                                                                                                                                                                                                                                                                                                                                                                                                                                                                                                                                                     |       |            |           |
| Verb-                 | Calacatta               | 300x150 |          |                                                                                                                                                                                                                                                                                                                                                                                                                                                                                                                                                                                                                                                                                                                                                                                                                                                                                                                                                                                                                                                                                                                                                                                                                                                                                                                                                                                                                                                                                                                                                                                                                                                                                                                                                                                                                                                                                                                                                                                                                                                                                                                                     |       |            |           |
| the state             | Dorato                  | 270x120 |          |                                                                                                                                                                                                                                                                                                                                                                                                                                                                                                                                                                                                                                                                                                                                                                                                                                                                                                                                                                                                                                                                                                                                                                                                                                                                                                                                                                                                                                                                                                                                                                                                                                                                                                                                                                                                                                                                                                                                                                                                                                                                                                                                     |       |            |           |
| A BANK                |                         |         |          |                                                                                                                                                                                                                                                                                                                                                                                                                                                                                                                                                                                                                                                                                                                                                                                                                                                                                                                                                                                                                                                                                                                                                                                                                                                                                                                                                                                                                                                                                                                                                                                                                                                                                                                                                                                                                                                                                                                                                                                                                                                                                                                                     |       |            |           |
| C Contraction         | Breccia                 | 300x150 |          | <ul> <li></li> </ul>                                                                                                                                                                                                                                                                                                                                                                                                                                                                                                                                                                                                                                                                                                                                                                                                                                                                                                                                                                                                                                                                                                                                                                                                                                                                                                                                                                                                                                                                                                                                                                                                                                                                                                                                                                                                                                                                                                                                                                                                                                                                                                                |       |            |           |
| S. M. C.              | Mirabile                | 300x100 |          |                                                                                                                                                                                                                                                                                                                                                                                                                                                                                                                                                                                                                                                                                                                                                                                                                                                                                                                                                                                                                                                                                                                                                                                                                                                                                                                                                                                                                                                                                                                                                                                                                                                                                                                                                                                                                                                                                                                                                                                                                                                                                                                                     |       |            |           |
| PAL                   |                         | 270x120 | 2        |                                                                                                                                                                                                                                                                                                                                                                                                                                                                                                                                                                                                                                                                                                                                                                                                                                                                                                                                                                                                                                                                                                                                                                                                                                                                                                                                                                                                                                                                                                                                                                                                                                                                                                                                                                                                                                                                                                                                                                                                                                                                                                                                     |       |            |           |