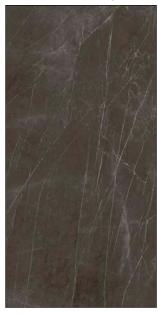

MAXIMUM FAST TRACK June 2022

| COLOR                 | CHART: MA               | RBLE    | polished | honed                                                                                                                                                                                                                                                                                                                                                                                                                                                                                                                                                                                                                                                                                                                                                                                                                                                                                                                                                                                                                                                                                                                                                                                                                                                                                                                                                                                                                                                                                                                                                                                                                                                                                                                                                                                                                                                                                                                                                                                                                                                                                                                               | satin | structured | bookmatch |
|-----------------------|-------------------------|---------|----------|-------------------------------------------------------------------------------------------------------------------------------------------------------------------------------------------------------------------------------------------------------------------------------------------------------------------------------------------------------------------------------------------------------------------------------------------------------------------------------------------------------------------------------------------------------------------------------------------------------------------------------------------------------------------------------------------------------------------------------------------------------------------------------------------------------------------------------------------------------------------------------------------------------------------------------------------------------------------------------------------------------------------------------------------------------------------------------------------------------------------------------------------------------------------------------------------------------------------------------------------------------------------------------------------------------------------------------------------------------------------------------------------------------------------------------------------------------------------------------------------------------------------------------------------------------------------------------------------------------------------------------------------------------------------------------------------------------------------------------------------------------------------------------------------------------------------------------------------------------------------------------------------------------------------------------------------------------------------------------------------------------------------------------------------------------------------------------------------------------------------------------------|-------|------------|-----------|
|                       |                         | 300x150 |          | $\checkmark$                                                                                                                                                                                                                                                                                                                                                                                                                                                                                                                                                                                                                                                                                                                                                                                                                                                                                                                                                                                                                                                                                                                                                                                                                                                                                                                                                                                                                                                                                                                                                                                                                                                                                                                                                                                                                                                                                                                                                                                                                                                                                                                        |       |            |           |
|                       | Taxos                   | 300x100 |          |                                                                                                                                                                                                                                                                                                                                                                                                                                                                                                                                                                                                                                                                                                                                                                                                                                                                                                                                                                                                                                                                                                                                                                                                                                                                                                                                                                                                                                                                                                                                                                                                                                                                                                                                                                                                                                                                                                                                                                                                                                                                                                                                     |       |            |           |
|                       |                         | 270x120 |          |                                                                                                                                                                                                                                                                                                                                                                                                                                                                                                                                                                                                                                                                                                                                                                                                                                                                                                                                                                                                                                                                                                                                                                                                                                                                                                                                                                                                                                                                                                                                                                                                                                                                                                                                                                                                                                                                                                                                                                                                                                                                                                                                     |       |            |           |
|                       |                         | 300x150 |          |                                                                                                                                                                                                                                                                                                                                                                                                                                                                                                                                                                                                                                                                                                                                                                                                                                                                                                                                                                                                                                                                                                                                                                                                                                                                                                                                                                                                                                                                                                                                                                                                                                                                                                                                                                                                                                                                                                                                                                                                                                                                                                                                     |       |            |           |
| 1.00                  | Apuano<br>Purissimo     | 300x100 |          |                                                                                                                                                                                                                                                                                                                                                                                                                                                                                                                                                                                                                                                                                                                                                                                                                                                                                                                                                                                                                                                                                                                                                                                                                                                                                                                                                                                                                                                                                                                                                                                                                                                                                                                                                                                                                                                                                                                                                                                                                                                                                                                                     |       |            |           |
| S. A.                 | r unssimo               | 270x120 |          |                                                                                                                                                                                                                                                                                                                                                                                                                                                                                                                                                                                                                                                                                                                                                                                                                                                                                                                                                                                                                                                                                                                                                                                                                                                                                                                                                                                                                                                                                                                                                                                                                                                                                                                                                                                                                                                                                                                                                                                                                                                                                                                                     |       |            |           |
| 1                     |                         | 300x150 |          |                                                                                                                                                                                                                                                                                                                                                                                                                                                                                                                                                                                                                                                                                                                                                                                                                                                                                                                                                                                                                                                                                                                                                                                                                                                                                                                                                                                                                                                                                                                                                                                                                                                                                                                                                                                                                                                                                                                                                                                                                                                                                                                                     |       |            |           |
|                       | Premium<br>White        | 300x100 |          |                                                                                                                                                                                                                                                                                                                                                                                                                                                                                                                                                                                                                                                                                                                                                                                                                                                                                                                                                                                                                                                                                                                                                                                                                                                                                                                                                                                                                                                                                                                                                                                                                                                                                                                                                                                                                                                                                                                                                                                                                                                                                                                                     |       |            |           |
| and the second second | White                   | 270x120 |          |                                                                                                                                                                                                                                                                                                                                                                                                                                                                                                                                                                                                                                                                                                                                                                                                                                                                                                                                                                                                                                                                                                                                                                                                                                                                                                                                                                                                                                                                                                                                                                                                                                                                                                                                                                                                                                                                                                                                                                                                                                                                                                                                     |       |            |           |
| 1                     |                         | 300x150 |          |                                                                                                                                                                                                                                                                                                                                                                                                                                                                                                                                                                                                                                                                                                                                                                                                                                                                                                                                                                                                                                                                                                                                                                                                                                                                                                                                                                                                                                                                                                                                                                                                                                                                                                                                                                                                                                                                                                                                                                                                                                                                                                                                     |       |            |           |
|                       | Bright                  | 300x100 |          |                                                                                                                                                                                                                                                                                                                                                                                                                                                                                                                                                                                                                                                                                                                                                                                                                                                                                                                                                                                                                                                                                                                                                                                                                                                                                                                                                                                                                                                                                                                                                                                                                                                                                                                                                                                                                                                                                                                                                                                                                                                                                                                                     |       |            |           |
| 314                   | Onyx                    | 270x120 |          |                                                                                                                                                                                                                                                                                                                                                                                                                                                                                                                                                                                                                                                                                                                                                                                                                                                                                                                                                                                                                                                                                                                                                                                                                                                                                                                                                                                                                                                                                                                                                                                                                                                                                                                                                                                                                                                                                                                                                                                                                                                                                                                                     |       |            |           |
| that !                |                         | 300x150 |          |                                                                                                                                                                                                                                                                                                                                                                                                                                                                                                                                                                                                                                                                                                                                                                                                                                                                                                                                                                                                                                                                                                                                                                                                                                                                                                                                                                                                                                                                                                                                                                                                                                                                                                                                                                                                                                                                                                                                                                                                                                                                                                                                     |       |            |           |
| 1                     | Calacatta               | 300x100 |          |                                                                                                                                                                                                                                                                                                                                                                                                                                                                                                                                                                                                                                                                                                                                                                                                                                                                                                                                                                                                                                                                                                                                                                                                                                                                                                                                                                                                                                                                                                                                                                                                                                                                                                                                                                                                                                                                                                                                                                                                                                                                                                                                     |       |            |           |
|                       | Statuario               | 270x120 |          |                                                                                                                                                                                                                                                                                                                                                                                                                                                                                                                                                                                                                                                                                                                                                                                                                                                                                                                                                                                                                                                                                                                                                                                                                                                                                                                                                                                                                                                                                                                                                                                                                                                                                                                                                                                                                                                                                                                                                                                                                                                                                                                                     |       |            |           |
| N.C.                  |                         | 300x150 |          |                                                                                                                                                                                                                                                                                                                                                                                                                                                                                                                                                                                                                                                                                                                                                                                                                                                                                                                                                                                                                                                                                                                                                                                                                                                                                                                                                                                                                                                                                                                                                                                                                                                                                                                                                                                                                                                                                                                                                                                                                                                                                                                                     |       |            |           |
| Sol .                 | Calacatta               | 300x100 |          |                                                                                                                                                                                                                                                                                                                                                                                                                                                                                                                                                                                                                                                                                                                                                                                                                                                                                                                                                                                                                                                                                                                                                                                                                                                                                                                                                                                                                                                                                                                                                                                                                                                                                                                                                                                                                                                                                                                                                                                                                                                                                                                                     |       |            |           |
| R. 1                  | Light                   | 270x120 |          |                                                                                                                                                                                                                                                                                                                                                                                                                                                                                                                                                                                                                                                                                                                                                                                                                                                                                                                                                                                                                                                                                                                                                                                                                                                                                                                                                                                                                                                                                                                                                                                                                                                                                                                                                                                                                                                                                                                                                                                                                                                                                                                                     |       |            |           |
|                       |                         | 300x150 |          |                                                                                                                                                                                                                                                                                                                                                                                                                                                                                                                                                                                                                                                                                                                                                                                                                                                                                                                                                                                                                                                                                                                                                                                                                                                                                                                                                                                                                                                                                                                                                                                                                                                                                                                                                                                                                                                                                                                                                                                                                                                                                                                                     |       |            |           |
| 1 K                   | Calacatta<br>Bellissimo | 300x100 |          |                                                                                                                                                                                                                                                                                                                                                                                                                                                                                                                                                                                                                                                                                                                                                                                                                                                                                                                                                                                                                                                                                                                                                                                                                                                                                                                                                                                                                                                                                                                                                                                                                                                                                                                                                                                                                                                                                                                                                                                                                                                                                                                                     |       |            |           |
| 10                    |                         | 270x120 |          |                                                                                                                                                                                                                                                                                                                                                                                                                                                                                                                                                                                                                                                                                                                                                                                                                                                                                                                                                                                                                                                                                                                                                                                                                                                                                                                                                                                                                                                                                                                                                                                                                                                                                                                                                                                                                                                                                                                                                                                                                                                                                                                                     |       |            |           |
| NO MAR                |                         | 300x150 |          |                                                                                                                                                                                                                                                                                                                                                                                                                                                                                                                                                                                                                                                                                                                                                                                                                                                                                                                                                                                                                                                                                                                                                                                                                                                                                                                                                                                                                                                                                                                                                                                                                                                                                                                                                                                                                                                                                                                                                                                                                                                                                                                                     |       |            |           |
| 1 TONE                | Invisible               | 300x100 |          |                                                                                                                                                                                                                                                                                                                                                                                                                                                                                                                                                                                                                                                                                                                                                                                                                                                                                                                                                                                                                                                                                                                                                                                                                                                                                                                                                                                                                                                                                                                                                                                                                                                                                                                                                                                                                                                                                                                                                                                                                                                                                                                                     |       |            |           |
| the -                 |                         | 270x120 |          |                                                                                                                                                                                                                                                                                                                                                                                                                                                                                                                                                                                                                                                                                                                                                                                                                                                                                                                                                                                                                                                                                                                                                                                                                                                                                                                                                                                                                                                                                                                                                                                                                                                                                                                                                                                                                                                                                                                                                                                                                                                                                                                                     |       |            |           |
| Val + H               |                         | 300x150 |          |                                                                                                                                                                                                                                                                                                                                                                                                                                                                                                                                                                                                                                                                                                                                                                                                                                                                                                                                                                                                                                                                                                                                                                                                                                                                                                                                                                                                                                                                                                                                                                                                                                                                                                                                                                                                                                                                                                                                                                                                                                                                                                                                     |       |            |           |
| 1 AL                  | Pure                    | 300x100 |          |                                                                                                                                                                                                                                                                                                                                                                                                                                                                                                                                                                                                                                                                                                                                                                                                                                                                                                                                                                                                                                                                                                                                                                                                                                                                                                                                                                                                                                                                                                                                                                                                                                                                                                                                                                                                                                                                                                                                                                                                                                                                                                                                     |       |            |           |
| in the                | Calacatta               | 270x120 |          |                                                                                                                                                                                                                                                                                                                                                                                                                                                                                                                                                                                                                                                                                                                                                                                                                                                                                                                                                                                                                                                                                                                                                                                                                                                                                                                                                                                                                                                                                                                                                                                                                                                                                                                                                                                                                                                                                                                                                                                                                                                                                                                                     |       |            |           |
| 6                     |                         | 300x150 |          |                                                                                                                                                                                                                                                                                                                                                                                                                                                                                                                                                                                                                                                                                                                                                                                                                                                                                                                                                                                                                                                                                                                                                                                                                                                                                                                                                                                                                                                                                                                                                                                                                                                                                                                                                                                                                                                                                                                                                                                                                                                                                                                                     |       |            |           |
| A                     | Imperial                | 300x100 |          |                                                                                                                                                                                                                                                                                                                                                                                                                                                                                                                                                                                                                                                                                                                                                                                                                                                                                                                                                                                                                                                                                                                                                                                                                                                                                                                                                                                                                                                                                                                                                                                                                                                                                                                                                                                                                                                                                                                                                                                                                                                                                                                                     |       |            |           |
| X                     | White                   | 270x120 |          |                                                                                                                                                                                                                                                                                                                                                                                                                                                                                                                                                                                                                                                                                                                                                                                                                                                                                                                                                                                                                                                                                                                                                                                                                                                                                                                                                                                                                                                                                                                                                                                                                                                                                                                                                                                                                                                                                                                                                                                                                                                                                                                                     |       |            |           |
| Maria Mil             |                         | 300x150 |          |                                                                                                                                                                                                                                                                                                                                                                                                                                                                                                                                                                                                                                                                                                                                                                                                                                                                                                                                                                                                                                                                                                                                                                                                                                                                                                                                                                                                                                                                                                                                                                                                                                                                                                                                                                                                                                                                                                                                                                                                                                                                                                                                     |       |            |           |
|                       | Cremo                   | 300x100 |          |                                                                                                                                                                                                                                                                                                                                                                                                                                                                                                                                                                                                                                                                                                                                                                                                                                                                                                                                                                                                                                                                                                                                                                                                                                                                                                                                                                                                                                                                                                                                                                                                                                                                                                                                                                                                                                                                                                                                                                                                                                                                                                                                     |       | _          |           |
|                       | Superiore               | 270x120 |          |                                                                                                                                                                                                                                                                                                                                                                                                                                                                                                                                                                                                                                                                                                                                                                                                                                                                                                                                                                                                                                                                                                                                                                                                                                                                                                                                                                                                                                                                                                                                                                                                                                                                                                                                                                                                                                                                                                                                                                                                                                                                                                                                     |       |            |           |
|                       |                         | 300x150 |          |                                                                                                                                                                                                                                                                                                                                                                                                                                                                                                                                                                                                                                                                                                                                                                                                                                                                                                                                                                                                                                                                                                                                                                                                                                                                                                                                                                                                                                                                                                                                                                                                                                                                                                                                                                                                                                                                                                                                                                                                                                                                                                                                     |       |            |           |
| 1                     | Finest                  | 300x100 |          |                                                                                                                                                                                                                                                                                                                                                                                                                                                                                                                                                                                                                                                                                                                                                                                                                                                                                                                                                                                                                                                                                                                                                                                                                                                                                                                                                                                                                                                                                                                                                                                                                                                                                                                                                                                                                                                                                                                                                                                                                                                                                                                                     |       |            |           |
| 1. 1. 1               | Estremoz                | 270x120 |          |                                                                                                                                                                                                                                                                                                                                                                                                                                                                                                                                                                                                                                                                                                                                                                                                                                                                                                                                                                                                                                                                                                                                                                                                                                                                                                                                                                                                                                                                                                                                                                                                                                                                                                                                                                                                                                                                                                                                                                                                                                                                                                                                     |       |            |           |
| NA SI                 |                         | 300x150 |          | <ul> <li>Image: A start of the start of</li></ul> |       |            |           |
|                       | Calacatta               | 300x100 |          |                                                                                                                                                                                                                                                                                                                                                                                                                                                                                                                                                                                                                                                                                                                                                                                                                                                                                                                                                                                                                                                                                                                                                                                                                                                                                                                                                                                                                                                                                                                                                                                                                                                                                                                                                                                                                                                                                                                                                                                                                                                                                                                                     |       | _          |           |
| 1-1                   | CalaCatta               | 270x120 |          |                                                                                                                                                                                                                                                                                                                                                                                                                                                                                                                                                                                                                                                                                                                                                                                                                                                                                                                                                                                                                                                                                                                                                                                                                                                                                                                                                                                                                                                                                                                                                                                                                                                                                                                                                                                                                                                                                                                                                                                                                                                                                                                                     |       |            |           |
| 2 Mar                 |                         | 300x150 |          |                                                                                                                                                                                                                                                                                                                                                                                                                                                                                                                                                                                                                                                                                                                                                                                                                                                                                                                                                                                                                                                                                                                                                                                                                                                                                                                                                                                                                                                                                                                                                                                                                                                                                                                                                                                                                                                                                                                                                                                                                                                                                                                                     |       |            |           |
| Verb-                 | Calacatta               | 300x150 |          |                                                                                                                                                                                                                                                                                                                                                                                                                                                                                                                                                                                                                                                                                                                                                                                                                                                                                                                                                                                                                                                                                                                                                                                                                                                                                                                                                                                                                                                                                                                                                                                                                                                                                                                                                                                                                                                                                                                                                                                                                                                                                                                                     |       |            |           |
| the state             | Dorato                  | 270x120 |          |                                                                                                                                                                                                                                                                                                                                                                                                                                                                                                                                                                                                                                                                                                                                                                                                                                                                                                                                                                                                                                                                                                                                                                                                                                                                                                                                                                                                                                                                                                                                                                                                                                                                                                                                                                                                                                                                                                                                                                                                                                                                                                                                     |       |            |           |
| A BANK                |                         |         |          |                                                                                                                                                                                                                                                                                                                                                                                                                                                                                                                                                                                                                                                                                                                                                                                                                                                                                                                                                                                                                                                                                                                                                                                                                                                                                                                                                                                                                                                                                                                                                                                                                                                                                                                                                                                                                                                                                                                                                                                                                                                                                                                                     |       |            |           |
| C Contraction         | Breccia                 | 300x150 |          | <ul> <li></li> </ul>                                                                                                                                                                                                                                                                                                                                                                                                                                                                                                                                                                                                                                                                                                                                                                                                                                                                                                                                                                                                                                                                                                                                                                                                                                                                                                                                                                                                                                                                                                                                                                                                                                                                                                                                                                                                                                                                                                                                                                                                                                                                                                                |       |            |           |
| S. M. C.              | Mirabile                | 300x100 |          |                                                                                                                                                                                                                                                                                                                                                                                                                                                                                                                                                                                                                                                                                                                                                                                                                                                                                                                                                                                                                                                                                                                                                                                                                                                                                                                                                                                                                                                                                                                                                                                                                                                                                                                                                                                                                                                                                                                                                                                                                                                                                                                                     |       |            |           |
| PAL                   |                         | 270x120 | 2        |                                                                                                                                                                                                                                                                                                                                                                                                                                                                                                                                                                                                                                                                                                                                                                                                                                                                                                                                                                                                                                                                                                                                                                                                                                                                                                                                                                                                                                                                                                                                                                                                                                                                                                                                                                                                                                                                                                                                                                                                                                                                                                                                     |       |            |           |