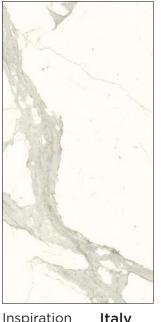

MAXIMUM FAST TRACK June 2022

| COLOR                 | CHART: MA               | RBLE    | polished | honed                                                                                                                                                                                                                                                                                                                                                                                                                                                                                                                                                                                                                                                                                                                                                                                                                                                                                                                                                                                                                                                                                                                                                                                                                                                                                                                                                                                                                                                                                                                                                                                                                                                                                                                                                                                                                                                                                                                                                                                                                                                                                                                               | satin | structured | bookmatch |
|-----------------------|-------------------------|---------|----------|-------------------------------------------------------------------------------------------------------------------------------------------------------------------------------------------------------------------------------------------------------------------------------------------------------------------------------------------------------------------------------------------------------------------------------------------------------------------------------------------------------------------------------------------------------------------------------------------------------------------------------------------------------------------------------------------------------------------------------------------------------------------------------------------------------------------------------------------------------------------------------------------------------------------------------------------------------------------------------------------------------------------------------------------------------------------------------------------------------------------------------------------------------------------------------------------------------------------------------------------------------------------------------------------------------------------------------------------------------------------------------------------------------------------------------------------------------------------------------------------------------------------------------------------------------------------------------------------------------------------------------------------------------------------------------------------------------------------------------------------------------------------------------------------------------------------------------------------------------------------------------------------------------------------------------------------------------------------------------------------------------------------------------------------------------------------------------------------------------------------------------------|-------|------------|-----------|
|                       |                         | 300x150 |          | $\checkmark$                                                                                                                                                                                                                                                                                                                                                                                                                                                                                                                                                                                                                                                                                                                                                                                                                                                                                                                                                                                                                                                                                                                                                                                                                                                                                                                                                                                                                                                                                                                                                                                                                                                                                                                                                                                                                                                                                                                                                                                                                                                                                                                        |       |            |           |
|                       | Taxos                   | 300x100 |          |                                                                                                                                                                                                                                                                                                                                                                                                                                                                                                                                                                                                                                                                                                                                                                                                                                                                                                                                                                                                                                                                                                                                                                                                                                                                                                                                                                                                                                                                                                                                                                                                                                                                                                                                                                                                                                                                                                                                                                                                                                                                                                                                     |       |            |           |
|                       |                         | 270x120 |          |                                                                                                                                                                                                                                                                                                                                                                                                                                                                                                                                                                                                                                                                                                                                                                                                                                                                                                                                                                                                                                                                                                                                                                                                                                                                                                                                                                                                                                                                                                                                                                                                                                                                                                                                                                                                                                                                                                                                                                                                                                                                                                                                     |       |            |           |
|                       |                         | 300x150 |          |                                                                                                                                                                                                                                                                                                                                                                                                                                                                                                                                                                                                                                                                                                                                                                                                                                                                                                                                                                                                                                                                                                                                                                                                                                                                                                                                                                                                                                                                                                                                                                                                                                                                                                                                                                                                                                                                                                                                                                                                                                                                                                                                     |       |            |           |
| 1.00                  | Apuano<br>Purissimo     | 300x100 |          |                                                                                                                                                                                                                                                                                                                                                                                                                                                                                                                                                                                                                                                                                                                                                                                                                                                                                                                                                                                                                                                                                                                                                                                                                                                                                                                                                                                                                                                                                                                                                                                                                                                                                                                                                                                                                                                                                                                                                                                                                                                                                                                                     |       |            |           |
| S. A.                 | r unssimo               | 270x120 |          |                                                                                                                                                                                                                                                                                                                                                                                                                                                                                                                                                                                                                                                                                                                                                                                                                                                                                                                                                                                                                                                                                                                                                                                                                                                                                                                                                                                                                                                                                                                                                                                                                                                                                                                                                                                                                                                                                                                                                                                                                                                                                                                                     |       |            |           |
| 1                     |                         | 300x150 |          |                                                                                                                                                                                                                                                                                                                                                                                                                                                                                                                                                                                                                                                                                                                                                                                                                                                                                                                                                                                                                                                                                                                                                                                                                                                                                                                                                                                                                                                                                                                                                                                                                                                                                                                                                                                                                                                                                                                                                                                                                                                                                                                                     |       |            |           |
|                       | Premium<br>White        | 300x100 |          |                                                                                                                                                                                                                                                                                                                                                                                                                                                                                                                                                                                                                                                                                                                                                                                                                                                                                                                                                                                                                                                                                                                                                                                                                                                                                                                                                                                                                                                                                                                                                                                                                                                                                                                                                                                                                                                                                                                                                                                                                                                                                                                                     |       |            |           |
| and the second second | White                   | 270x120 |          |                                                                                                                                                                                                                                                                                                                                                                                                                                                                                                                                                                                                                                                                                                                                                                                                                                                                                                                                                                                                                                                                                                                                                                                                                                                                                                                                                                                                                                                                                                                                                                                                                                                                                                                                                                                                                                                                                                                                                                                                                                                                                                                                     |       |            |           |
| 1                     |                         | 300x150 |          |                                                                                                                                                                                                                                                                                                                                                                                                                                                                                                                                                                                                                                                                                                                                                                                                                                                                                                                                                                                                                                                                                                                                                                                                                                                                                                                                                                                                                                                                                                                                                                                                                                                                                                                                                                                                                                                                                                                                                                                                                                                                                                                                     |       |            |           |
|                       | Bright                  | 300x100 |          |                                                                                                                                                                                                                                                                                                                                                                                                                                                                                                                                                                                                                                                                                                                                                                                                                                                                                                                                                                                                                                                                                                                                                                                                                                                                                                                                                                                                                                                                                                                                                                                                                                                                                                                                                                                                                                                                                                                                                                                                                                                                                                                                     |       |            |           |
| 314                   | Onyx                    | 270x120 |          |                                                                                                                                                                                                                                                                                                                                                                                                                                                                                                                                                                                                                                                                                                                                                                                                                                                                                                                                                                                                                                                                                                                                                                                                                                                                                                                                                                                                                                                                                                                                                                                                                                                                                                                                                                                                                                                                                                                                                                                                                                                                                                                                     |       |            |           |
| that !                |                         | 300x150 |          |                                                                                                                                                                                                                                                                                                                                                                                                                                                                                                                                                                                                                                                                                                                                                                                                                                                                                                                                                                                                                                                                                                                                                                                                                                                                                                                                                                                                                                                                                                                                                                                                                                                                                                                                                                                                                                                                                                                                                                                                                                                                                                                                     |       |            |           |
| 1                     | Calacatta               | 300x100 |          |                                                                                                                                                                                                                                                                                                                                                                                                                                                                                                                                                                                                                                                                                                                                                                                                                                                                                                                                                                                                                                                                                                                                                                                                                                                                                                                                                                                                                                                                                                                                                                                                                                                                                                                                                                                                                                                                                                                                                                                                                                                                                                                                     |       |            |           |
|                       | Statuario               | 270x120 |          |                                                                                                                                                                                                                                                                                                                                                                                                                                                                                                                                                                                                                                                                                                                                                                                                                                                                                                                                                                                                                                                                                                                                                                                                                                                                                                                                                                                                                                                                                                                                                                                                                                                                                                                                                                                                                                                                                                                                                                                                                                                                                                                                     |       |            |           |
| N.C.                  |                         | 300x150 |          |                                                                                                                                                                                                                                                                                                                                                                                                                                                                                                                                                                                                                                                                                                                                                                                                                                                                                                                                                                                                                                                                                                                                                                                                                                                                                                                                                                                                                                                                                                                                                                                                                                                                                                                                                                                                                                                                                                                                                                                                                                                                                                                                     |       |            |           |
| Sol .                 | Calacatta               | 300x100 |          |                                                                                                                                                                                                                                                                                                                                                                                                                                                                                                                                                                                                                                                                                                                                                                                                                                                                                                                                                                                                                                                                                                                                                                                                                                                                                                                                                                                                                                                                                                                                                                                                                                                                                                                                                                                                                                                                                                                                                                                                                                                                                                                                     |       |            |           |
| R. 1                  | Light                   | 270x120 |          |                                                                                                                                                                                                                                                                                                                                                                                                                                                                                                                                                                                                                                                                                                                                                                                                                                                                                                                                                                                                                                                                                                                                                                                                                                                                                                                                                                                                                                                                                                                                                                                                                                                                                                                                                                                                                                                                                                                                                                                                                                                                                                                                     |       |            |           |
|                       |                         | 300x150 |          |                                                                                                                                                                                                                                                                                                                                                                                                                                                                                                                                                                                                                                                                                                                                                                                                                                                                                                                                                                                                                                                                                                                                                                                                                                                                                                                                                                                                                                                                                                                                                                                                                                                                                                                                                                                                                                                                                                                                                                                                                                                                                                                                     |       |            |           |
| 1 K                   | Calacatta<br>Bellissimo | 300x100 |          |                                                                                                                                                                                                                                                                                                                                                                                                                                                                                                                                                                                                                                                                                                                                                                                                                                                                                                                                                                                                                                                                                                                                                                                                                                                                                                                                                                                                                                                                                                                                                                                                                                                                                                                                                                                                                                                                                                                                                                                                                                                                                                                                     |       |            |           |
| 10                    |                         | 270x120 |          |                                                                                                                                                                                                                                                                                                                                                                                                                                                                                                                                                                                                                                                                                                                                                                                                                                                                                                                                                                                                                                                                                                                                                                                                                                                                                                                                                                                                                                                                                                                                                                                                                                                                                                                                                                                                                                                                                                                                                                                                                                                                                                                                     |       |            |           |
| NO MAR                |                         | 300x150 |          |                                                                                                                                                                                                                                                                                                                                                                                                                                                                                                                                                                                                                                                                                                                                                                                                                                                                                                                                                                                                                                                                                                                                                                                                                                                                                                                                                                                                                                                                                                                                                                                                                                                                                                                                                                                                                                                                                                                                                                                                                                                                                                                                     |       |            |           |
| 1 TONE                | Invisible               | 300x100 |          |                                                                                                                                                                                                                                                                                                                                                                                                                                                                                                                                                                                                                                                                                                                                                                                                                                                                                                                                                                                                                                                                                                                                                                                                                                                                                                                                                                                                                                                                                                                                                                                                                                                                                                                                                                                                                                                                                                                                                                                                                                                                                                                                     |       |            |           |
| the -                 |                         | 270x120 |          |                                                                                                                                                                                                                                                                                                                                                                                                                                                                                                                                                                                                                                                                                                                                                                                                                                                                                                                                                                                                                                                                                                                                                                                                                                                                                                                                                                                                                                                                                                                                                                                                                                                                                                                                                                                                                                                                                                                                                                                                                                                                                                                                     |       |            |           |
| Val + H               |                         | 300x150 |          |                                                                                                                                                                                                                                                                                                                                                                                                                                                                                                                                                                                                                                                                                                                                                                                                                                                                                                                                                                                                                                                                                                                                                                                                                                                                                                                                                                                                                                                                                                                                                                                                                                                                                                                                                                                                                                                                                                                                                                                                                                                                                                                                     |       |            |           |
| 1 AL                  | Pure                    | 300x100 |          |                                                                                                                                                                                                                                                                                                                                                                                                                                                                                                                                                                                                                                                                                                                                                                                                                                                                                                                                                                                                                                                                                                                                                                                                                                                                                                                                                                                                                                                                                                                                                                                                                                                                                                                                                                                                                                                                                                                                                                                                                                                                                                                                     |       |            |           |
| in the                | Calacatta               | 270x120 |          |                                                                                                                                                                                                                                                                                                                                                                                                                                                                                                                                                                                                                                                                                                                                                                                                                                                                                                                                                                                                                                                                                                                                                                                                                                                                                                                                                                                                                                                                                                                                                                                                                                                                                                                                                                                                                                                                                                                                                                                                                                                                                                                                     |       |            |           |
| 6                     |                         | 300x150 |          |                                                                                                                                                                                                                                                                                                                                                                                                                                                                                                                                                                                                                                                                                                                                                                                                                                                                                                                                                                                                                                                                                                                                                                                                                                                                                                                                                                                                                                                                                                                                                                                                                                                                                                                                                                                                                                                                                                                                                                                                                                                                                                                                     |       |            |           |
| A                     | Imperial                | 300x100 |          |                                                                                                                                                                                                                                                                                                                                                                                                                                                                                                                                                                                                                                                                                                                                                                                                                                                                                                                                                                                                                                                                                                                                                                                                                                                                                                                                                                                                                                                                                                                                                                                                                                                                                                                                                                                                                                                                                                                                                                                                                                                                                                                                     |       |            |           |
| X                     | White                   | 270x120 |          |                                                                                                                                                                                                                                                                                                                                                                                                                                                                                                                                                                                                                                                                                                                                                                                                                                                                                                                                                                                                                                                                                                                                                                                                                                                                                                                                                                                                                                                                                                                                                                                                                                                                                                                                                                                                                                                                                                                                                                                                                                                                                                                                     |       |            |           |
| Maria Mil             |                         | 300x150 |          |                                                                                                                                                                                                                                                                                                                                                                                                                                                                                                                                                                                                                                                                                                                                                                                                                                                                                                                                                                                                                                                                                                                                                                                                                                                                                                                                                                                                                                                                                                                                                                                                                                                                                                                                                                                                                                                                                                                                                                                                                                                                                                                                     |       |            |           |
|                       | Cremo                   | 300x100 |          |                                                                                                                                                                                                                                                                                                                                                                                                                                                                                                                                                                                                                                                                                                                                                                                                                                                                                                                                                                                                                                                                                                                                                                                                                                                                                                                                                                                                                                                                                                                                                                                                                                                                                                                                                                                                                                                                                                                                                                                                                                                                                                                                     |       | _          |           |
|                       | Superiore               | 270x120 |          |                                                                                                                                                                                                                                                                                                                                                                                                                                                                                                                                                                                                                                                                                                                                                                                                                                                                                                                                                                                                                                                                                                                                                                                                                                                                                                                                                                                                                                                                                                                                                                                                                                                                                                                                                                                                                                                                                                                                                                                                                                                                                                                                     |       |            |           |
|                       |                         | 300x150 |          |                                                                                                                                                                                                                                                                                                                                                                                                                                                                                                                                                                                                                                                                                                                                                                                                                                                                                                                                                                                                                                                                                                                                                                                                                                                                                                                                                                                                                                                                                                                                                                                                                                                                                                                                                                                                                                                                                                                                                                                                                                                                                                                                     |       |            |           |
| 1                     | Finest                  | 300x100 |          |                                                                                                                                                                                                                                                                                                                                                                                                                                                                                                                                                                                                                                                                                                                                                                                                                                                                                                                                                                                                                                                                                                                                                                                                                                                                                                                                                                                                                                                                                                                                                                                                                                                                                                                                                                                                                                                                                                                                                                                                                                                                                                                                     |       |            |           |
| 1. 1. 1               | Estremoz                | 270x120 |          |                                                                                                                                                                                                                                                                                                                                                                                                                                                                                                                                                                                                                                                                                                                                                                                                                                                                                                                                                                                                                                                                                                                                                                                                                                                                                                                                                                                                                                                                                                                                                                                                                                                                                                                                                                                                                                                                                                                                                                                                                                                                                                                                     |       |            |           |
| NA SI                 |                         | 300x150 |          | <ul> <li>Image: A start of the start of</li></ul> |       |            |           |
|                       | Calacatta               | 300x100 |          |                                                                                                                                                                                                                                                                                                                                                                                                                                                                                                                                                                                                                                                                                                                                                                                                                                                                                                                                                                                                                                                                                                                                                                                                                                                                                                                                                                                                                                                                                                                                                                                                                                                                                                                                                                                                                                                                                                                                                                                                                                                                                                                                     |       | _          |           |
| 1-1                   | CalaCatta               | 270x120 |          |                                                                                                                                                                                                                                                                                                                                                                                                                                                                                                                                                                                                                                                                                                                                                                                                                                                                                                                                                                                                                                                                                                                                                                                                                                                                                                                                                                                                                                                                                                                                                                                                                                                                                                                                                                                                                                                                                                                                                                                                                                                                                                                                     |       |            |           |
| 2 Mar                 |                         | 300x150 |          |                                                                                                                                                                                                                                                                                                                                                                                                                                                                                                                                                                                                                                                                                                                                                                                                                                                                                                                                                                                                                                                                                                                                                                                                                                                                                                                                                                                                                                                                                                                                                                                                                                                                                                                                                                                                                                                                                                                                                                                                                                                                                                                                     |       |            |           |
| Verb-                 | Calacatta               | 300x150 |          |                                                                                                                                                                                                                                                                                                                                                                                                                                                                                                                                                                                                                                                                                                                                                                                                                                                                                                                                                                                                                                                                                                                                                                                                                                                                                                                                                                                                                                                                                                                                                                                                                                                                                                                                                                                                                                                                                                                                                                                                                                                                                                                                     |       |            |           |
| the state             | Dorato                  | 270x120 |          |                                                                                                                                                                                                                                                                                                                                                                                                                                                                                                                                                                                                                                                                                                                                                                                                                                                                                                                                                                                                                                                                                                                                                                                                                                                                                                                                                                                                                                                                                                                                                                                                                                                                                                                                                                                                                                                                                                                                                                                                                                                                                                                                     |       |            |           |
| A BANK                |                         |         |          |                                                                                                                                                                                                                                                                                                                                                                                                                                                                                                                                                                                                                                                                                                                                                                                                                                                                                                                                                                                                                                                                                                                                                                                                                                                                                                                                                                                                                                                                                                                                                                                                                                                                                                                                                                                                                                                                                                                                                                                                                                                                                                                                     |       |            |           |
| C Contraction         | Breccia                 | 300x150 |          | <ul> <li></li> </ul>                                                                                                                                                                                                                                                                                                                                                                                                                                                                                                                                                                                                                                                                                                                                                                                                                                                                                                                                                                                                                                                                                                                                                                                                                                                                                                                                                                                                                                                                                                                                                                                                                                                                                                                                                                                                                                                                                                                                                                                                                                                                                                                |       |            |           |
| S. M. C.              | Mirabile                | 300x100 |          |                                                                                                                                                                                                                                                                                                                                                                                                                                                                                                                                                                                                                                                                                                                                                                                                                                                                                                                                                                                                                                                                                                                                                                                                                                                                                                                                                                                                                                                                                                                                                                                                                                                                                                                                                                                                                                                                                                                                                                                                                                                                                                                                     |       |            |           |
| PAL                   |                         | 270x120 | 2        |                                                                                                                                                                                                                                                                                                                                                                                                                                                                                                                                                                                                                                                                                                                                                                                                                                                                                                                                                                                                                                                                                                                                                                                                                                                                                                                                                                                                                                                                                                                                                                                                                                                                                                                                                                                                                                                                                                                                                                                                                                                                                                                                     |       |            |           |