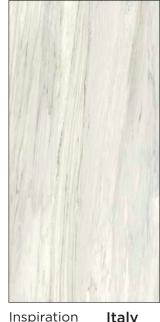

MAXIMUM FAST TRACK June 2022

| COLOR                 | CHART: MA               | RBLE    | polished | honed                                                                                                                                                                                                                                                                                                                                                                                                                                                                                                                                                                                                                                                                                                                                                                                                                                                                                                                                                                                                                                                                                                                                                                                                                                                                                                                                                                                                                                                                                                                                                                                                                                                                                                                                                                                                                                                                                                                                                                                                                                                                                                                               | satin | structured | bookmatch |
|-----------------------|-------------------------|---------|----------|-------------------------------------------------------------------------------------------------------------------------------------------------------------------------------------------------------------------------------------------------------------------------------------------------------------------------------------------------------------------------------------------------------------------------------------------------------------------------------------------------------------------------------------------------------------------------------------------------------------------------------------------------------------------------------------------------------------------------------------------------------------------------------------------------------------------------------------------------------------------------------------------------------------------------------------------------------------------------------------------------------------------------------------------------------------------------------------------------------------------------------------------------------------------------------------------------------------------------------------------------------------------------------------------------------------------------------------------------------------------------------------------------------------------------------------------------------------------------------------------------------------------------------------------------------------------------------------------------------------------------------------------------------------------------------------------------------------------------------------------------------------------------------------------------------------------------------------------------------------------------------------------------------------------------------------------------------------------------------------------------------------------------------------------------------------------------------------------------------------------------------------|-------|------------|-----------|
|                       |                         | 300x150 |          | $\checkmark$                                                                                                                                                                                                                                                                                                                                                                                                                                                                                                                                                                                                                                                                                                                                                                                                                                                                                                                                                                                                                                                                                                                                                                                                                                                                                                                                                                                                                                                                                                                                                                                                                                                                                                                                                                                                                                                                                                                                                                                                                                                                                                                        |       |            |           |
|                       | Taxos                   | 300x100 |          |                                                                                                                                                                                                                                                                                                                                                                                                                                                                                                                                                                                                                                                                                                                                                                                                                                                                                                                                                                                                                                                                                                                                                                                                                                                                                                                                                                                                                                                                                                                                                                                                                                                                                                                                                                                                                                                                                                                                                                                                                                                                                                                                     |       |            |           |
|                       |                         | 270x120 |          |                                                                                                                                                                                                                                                                                                                                                                                                                                                                                                                                                                                                                                                                                                                                                                                                                                                                                                                                                                                                                                                                                                                                                                                                                                                                                                                                                                                                                                                                                                                                                                                                                                                                                                                                                                                                                                                                                                                                                                                                                                                                                                                                     |       |            |           |
|                       |                         | 300x150 |          |                                                                                                                                                                                                                                                                                                                                                                                                                                                                                                                                                                                                                                                                                                                                                                                                                                                                                                                                                                                                                                                                                                                                                                                                                                                                                                                                                                                                                                                                                                                                                                                                                                                                                                                                                                                                                                                                                                                                                                                                                                                                                                                                     |       |            |           |
| 1.00                  | Apuano<br>Purissimo     | 300x100 |          |                                                                                                                                                                                                                                                                                                                                                                                                                                                                                                                                                                                                                                                                                                                                                                                                                                                                                                                                                                                                                                                                                                                                                                                                                                                                                                                                                                                                                                                                                                                                                                                                                                                                                                                                                                                                                                                                                                                                                                                                                                                                                                                                     |       |            |           |
| S. A.                 | r unssimo               | 270x120 |          |                                                                                                                                                                                                                                                                                                                                                                                                                                                                                                                                                                                                                                                                                                                                                                                                                                                                                                                                                                                                                                                                                                                                                                                                                                                                                                                                                                                                                                                                                                                                                                                                                                                                                                                                                                                                                                                                                                                                                                                                                                                                                                                                     |       |            |           |
| 1                     |                         | 300x150 |          |                                                                                                                                                                                                                                                                                                                                                                                                                                                                                                                                                                                                                                                                                                                                                                                                                                                                                                                                                                                                                                                                                                                                                                                                                                                                                                                                                                                                                                                                                                                                                                                                                                                                                                                                                                                                                                                                                                                                                                                                                                                                                                                                     |       |            |           |
|                       | Premium<br>White        | 300x100 |          |                                                                                                                                                                                                                                                                                                                                                                                                                                                                                                                                                                                                                                                                                                                                                                                                                                                                                                                                                                                                                                                                                                                                                                                                                                                                                                                                                                                                                                                                                                                                                                                                                                                                                                                                                                                                                                                                                                                                                                                                                                                                                                                                     |       |            |           |
| and the second second | White                   | 270x120 |          |                                                                                                                                                                                                                                                                                                                                                                                                                                                                                                                                                                                                                                                                                                                                                                                                                                                                                                                                                                                                                                                                                                                                                                                                                                                                                                                                                                                                                                                                                                                                                                                                                                                                                                                                                                                                                                                                                                                                                                                                                                                                                                                                     |       |            |           |
| 1                     |                         | 300x150 |          |                                                                                                                                                                                                                                                                                                                                                                                                                                                                                                                                                                                                                                                                                                                                                                                                                                                                                                                                                                                                                                                                                                                                                                                                                                                                                                                                                                                                                                                                                                                                                                                                                                                                                                                                                                                                                                                                                                                                                                                                                                                                                                                                     |       |            |           |
|                       | Bright                  | 300x100 |          |                                                                                                                                                                                                                                                                                                                                                                                                                                                                                                                                                                                                                                                                                                                                                                                                                                                                                                                                                                                                                                                                                                                                                                                                                                                                                                                                                                                                                                                                                                                                                                                                                                                                                                                                                                                                                                                                                                                                                                                                                                                                                                                                     |       |            |           |
| 314                   | Onyx                    | 270x120 |          |                                                                                                                                                                                                                                                                                                                                                                                                                                                                                                                                                                                                                                                                                                                                                                                                                                                                                                                                                                                                                                                                                                                                                                                                                                                                                                                                                                                                                                                                                                                                                                                                                                                                                                                                                                                                                                                                                                                                                                                                                                                                                                                                     |       |            |           |
| that !                |                         | 300x150 |          |                                                                                                                                                                                                                                                                                                                                                                                                                                                                                                                                                                                                                                                                                                                                                                                                                                                                                                                                                                                                                                                                                                                                                                                                                                                                                                                                                                                                                                                                                                                                                                                                                                                                                                                                                                                                                                                                                                                                                                                                                                                                                                                                     |       |            |           |
| 1                     | Calacatta               | 300x100 |          |                                                                                                                                                                                                                                                                                                                                                                                                                                                                                                                                                                                                                                                                                                                                                                                                                                                                                                                                                                                                                                                                                                                                                                                                                                                                                                                                                                                                                                                                                                                                                                                                                                                                                                                                                                                                                                                                                                                                                                                                                                                                                                                                     |       |            |           |
|                       | Statuario               | 270x120 |          |                                                                                                                                                                                                                                                                                                                                                                                                                                                                                                                                                                                                                                                                                                                                                                                                                                                                                                                                                                                                                                                                                                                                                                                                                                                                                                                                                                                                                                                                                                                                                                                                                                                                                                                                                                                                                                                                                                                                                                                                                                                                                                                                     |       |            |           |
| N.C.                  |                         | 300x150 |          |                                                                                                                                                                                                                                                                                                                                                                                                                                                                                                                                                                                                                                                                                                                                                                                                                                                                                                                                                                                                                                                                                                                                                                                                                                                                                                                                                                                                                                                                                                                                                                                                                                                                                                                                                                                                                                                                                                                                                                                                                                                                                                                                     |       |            |           |
| Sol .                 | Calacatta               | 300x100 |          |                                                                                                                                                                                                                                                                                                                                                                                                                                                                                                                                                                                                                                                                                                                                                                                                                                                                                                                                                                                                                                                                                                                                                                                                                                                                                                                                                                                                                                                                                                                                                                                                                                                                                                                                                                                                                                                                                                                                                                                                                                                                                                                                     |       |            |           |
| R. 1                  | Light                   | 270x120 |          |                                                                                                                                                                                                                                                                                                                                                                                                                                                                                                                                                                                                                                                                                                                                                                                                                                                                                                                                                                                                                                                                                                                                                                                                                                                                                                                                                                                                                                                                                                                                                                                                                                                                                                                                                                                                                                                                                                                                                                                                                                                                                                                                     |       |            |           |
|                       |                         | 300x150 |          |                                                                                                                                                                                                                                                                                                                                                                                                                                                                                                                                                                                                                                                                                                                                                                                                                                                                                                                                                                                                                                                                                                                                                                                                                                                                                                                                                                                                                                                                                                                                                                                                                                                                                                                                                                                                                                                                                                                                                                                                                                                                                                                                     |       |            |           |
| 1 K                   | Calacatta<br>Bellissimo | 300x100 |          |                                                                                                                                                                                                                                                                                                                                                                                                                                                                                                                                                                                                                                                                                                                                                                                                                                                                                                                                                                                                                                                                                                                                                                                                                                                                                                                                                                                                                                                                                                                                                                                                                                                                                                                                                                                                                                                                                                                                                                                                                                                                                                                                     |       |            |           |
| 10                    |                         | 270x120 |          |                                                                                                                                                                                                                                                                                                                                                                                                                                                                                                                                                                                                                                                                                                                                                                                                                                                                                                                                                                                                                                                                                                                                                                                                                                                                                                                                                                                                                                                                                                                                                                                                                                                                                                                                                                                                                                                                                                                                                                                                                                                                                                                                     |       |            |           |
| NO MAR                |                         | 300x150 |          |                                                                                                                                                                                                                                                                                                                                                                                                                                                                                                                                                                                                                                                                                                                                                                                                                                                                                                                                                                                                                                                                                                                                                                                                                                                                                                                                                                                                                                                                                                                                                                                                                                                                                                                                                                                                                                                                                                                                                                                                                                                                                                                                     |       |            |           |
| 1 TONE                | Invisible               | 300x100 |          |                                                                                                                                                                                                                                                                                                                                                                                                                                                                                                                                                                                                                                                                                                                                                                                                                                                                                                                                                                                                                                                                                                                                                                                                                                                                                                                                                                                                                                                                                                                                                                                                                                                                                                                                                                                                                                                                                                                                                                                                                                                                                                                                     |       |            |           |
| the -                 |                         | 270x120 |          |                                                                                                                                                                                                                                                                                                                                                                                                                                                                                                                                                                                                                                                                                                                                                                                                                                                                                                                                                                                                                                                                                                                                                                                                                                                                                                                                                                                                                                                                                                                                                                                                                                                                                                                                                                                                                                                                                                                                                                                                                                                                                                                                     |       |            |           |
| Val + H               |                         | 300x150 |          |                                                                                                                                                                                                                                                                                                                                                                                                                                                                                                                                                                                                                                                                                                                                                                                                                                                                                                                                                                                                                                                                                                                                                                                                                                                                                                                                                                                                                                                                                                                                                                                                                                                                                                                                                                                                                                                                                                                                                                                                                                                                                                                                     |       |            |           |
| 1 AL                  | Pure                    | 300x100 |          |                                                                                                                                                                                                                                                                                                                                                                                                                                                                                                                                                                                                                                                                                                                                                                                                                                                                                                                                                                                                                                                                                                                                                                                                                                                                                                                                                                                                                                                                                                                                                                                                                                                                                                                                                                                                                                                                                                                                                                                                                                                                                                                                     |       |            |           |
| in the                | Calacatta               | 270x120 |          |                                                                                                                                                                                                                                                                                                                                                                                                                                                                                                                                                                                                                                                                                                                                                                                                                                                                                                                                                                                                                                                                                                                                                                                                                                                                                                                                                                                                                                                                                                                                                                                                                                                                                                                                                                                                                                                                                                                                                                                                                                                                                                                                     |       |            |           |
| 6                     |                         | 300x150 |          |                                                                                                                                                                                                                                                                                                                                                                                                                                                                                                                                                                                                                                                                                                                                                                                                                                                                                                                                                                                                                                                                                                                                                                                                                                                                                                                                                                                                                                                                                                                                                                                                                                                                                                                                                                                                                                                                                                                                                                                                                                                                                                                                     |       |            |           |
| A                     | Imperial                | 300x100 |          |                                                                                                                                                                                                                                                                                                                                                                                                                                                                                                                                                                                                                                                                                                                                                                                                                                                                                                                                                                                                                                                                                                                                                                                                                                                                                                                                                                                                                                                                                                                                                                                                                                                                                                                                                                                                                                                                                                                                                                                                                                                                                                                                     |       |            |           |
| X                     | White                   | 270x120 |          |                                                                                                                                                                                                                                                                                                                                                                                                                                                                                                                                                                                                                                                                                                                                                                                                                                                                                                                                                                                                                                                                                                                                                                                                                                                                                                                                                                                                                                                                                                                                                                                                                                                                                                                                                                                                                                                                                                                                                                                                                                                                                                                                     |       |            |           |
| Maria Mil             |                         | 300x150 |          |                                                                                                                                                                                                                                                                                                                                                                                                                                                                                                                                                                                                                                                                                                                                                                                                                                                                                                                                                                                                                                                                                                                                                                                                                                                                                                                                                                                                                                                                                                                                                                                                                                                                                                                                                                                                                                                                                                                                                                                                                                                                                                                                     |       |            |           |
|                       | Cremo                   | 300x100 |          |                                                                                                                                                                                                                                                                                                                                                                                                                                                                                                                                                                                                                                                                                                                                                                                                                                                                                                                                                                                                                                                                                                                                                                                                                                                                                                                                                                                                                                                                                                                                                                                                                                                                                                                                                                                                                                                                                                                                                                                                                                                                                                                                     |       | _          |           |
|                       | Superiore               | 270x120 |          |                                                                                                                                                                                                                                                                                                                                                                                                                                                                                                                                                                                                                                                                                                                                                                                                                                                                                                                                                                                                                                                                                                                                                                                                                                                                                                                                                                                                                                                                                                                                                                                                                                                                                                                                                                                                                                                                                                                                                                                                                                                                                                                                     |       |            |           |
|                       |                         | 300x150 |          |                                                                                                                                                                                                                                                                                                                                                                                                                                                                                                                                                                                                                                                                                                                                                                                                                                                                                                                                                                                                                                                                                                                                                                                                                                                                                                                                                                                                                                                                                                                                                                                                                                                                                                                                                                                                                                                                                                                                                                                                                                                                                                                                     |       |            |           |
| 1                     | Finest                  | 300x100 |          |                                                                                                                                                                                                                                                                                                                                                                                                                                                                                                                                                                                                                                                                                                                                                                                                                                                                                                                                                                                                                                                                                                                                                                                                                                                                                                                                                                                                                                                                                                                                                                                                                                                                                                                                                                                                                                                                                                                                                                                                                                                                                                                                     |       |            |           |
| 1. 1. 1               | Estremoz                | 270x120 |          |                                                                                                                                                                                                                                                                                                                                                                                                                                                                                                                                                                                                                                                                                                                                                                                                                                                                                                                                                                                                                                                                                                                                                                                                                                                                                                                                                                                                                                                                                                                                                                                                                                                                                                                                                                                                                                                                                                                                                                                                                                                                                                                                     |       |            |           |
| NA SI                 |                         | 300x150 |          | <ul> <li>Image: A start of the start of</li></ul> |       |            |           |
|                       | Calacatta               | 300x100 |          |                                                                                                                                                                                                                                                                                                                                                                                                                                                                                                                                                                                                                                                                                                                                                                                                                                                                                                                                                                                                                                                                                                                                                                                                                                                                                                                                                                                                                                                                                                                                                                                                                                                                                                                                                                                                                                                                                                                                                                                                                                                                                                                                     |       | _          |           |
| 1-1                   | CalaCatta               | 270x120 |          |                                                                                                                                                                                                                                                                                                                                                                                                                                                                                                                                                                                                                                                                                                                                                                                                                                                                                                                                                                                                                                                                                                                                                                                                                                                                                                                                                                                                                                                                                                                                                                                                                                                                                                                                                                                                                                                                                                                                                                                                                                                                                                                                     |       |            |           |
| 2 Mar                 |                         | 300x150 |          |                                                                                                                                                                                                                                                                                                                                                                                                                                                                                                                                                                                                                                                                                                                                                                                                                                                                                                                                                                                                                                                                                                                                                                                                                                                                                                                                                                                                                                                                                                                                                                                                                                                                                                                                                                                                                                                                                                                                                                                                                                                                                                                                     |       |            |           |
| Verb-                 | Calacatta               | 300x150 |          |                                                                                                                                                                                                                                                                                                                                                                                                                                                                                                                                                                                                                                                                                                                                                                                                                                                                                                                                                                                                                                                                                                                                                                                                                                                                                                                                                                                                                                                                                                                                                                                                                                                                                                                                                                                                                                                                                                                                                                                                                                                                                                                                     |       |            |           |
| the state             | Dorato                  | 270x120 |          |                                                                                                                                                                                                                                                                                                                                                                                                                                                                                                                                                                                                                                                                                                                                                                                                                                                                                                                                                                                                                                                                                                                                                                                                                                                                                                                                                                                                                                                                                                                                                                                                                                                                                                                                                                                                                                                                                                                                                                                                                                                                                                                                     |       |            |           |
| A BANK                |                         |         |          |                                                                                                                                                                                                                                                                                                                                                                                                                                                                                                                                                                                                                                                                                                                                                                                                                                                                                                                                                                                                                                                                                                                                                                                                                                                                                                                                                                                                                                                                                                                                                                                                                                                                                                                                                                                                                                                                                                                                                                                                                                                                                                                                     |       |            |           |
| C Contraction         | Breccia                 | 300x150 |          | <ul> <li></li> </ul>                                                                                                                                                                                                                                                                                                                                                                                                                                                                                                                                                                                                                                                                                                                                                                                                                                                                                                                                                                                                                                                                                                                                                                                                                                                                                                                                                                                                                                                                                                                                                                                                                                                                                                                                                                                                                                                                                                                                                                                                                                                                                                                |       |            |           |
| S. M. C.              | Mirabile                | 300x100 |          |                                                                                                                                                                                                                                                                                                                                                                                                                                                                                                                                                                                                                                                                                                                                                                                                                                                                                                                                                                                                                                                                                                                                                                                                                                                                                                                                                                                                                                                                                                                                                                                                                                                                                                                                                                                                                                                                                                                                                                                                                                                                                                                                     |       |            |           |
| PAL                   |                         | 270x120 | 2        |                                                                                                                                                                                                                                                                                                                                                                                                                                                                                                                                                                                                                                                                                                                                                                                                                                                                                                                                                                                                                                                                                                                                                                                                                                                                                                                                                                                                                                                                                                                                                                                                                                                                                                                                                                                                                                                                                                                                                                                                                                                                                                                                     |       |            |           |