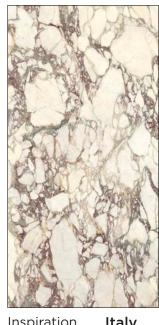

MAXIMUM FAST TRACK June 2022

| COLOR                 | CHART: MA               | RBLE    | polished | honed                                                                                                                                                                                                                                                                                                                                                                                                                                                                                                                                                                                                                                                                                                                                                                                                                                                                                                                                                                                                                                                                                                                                                                                                                                                                                                                                                                                                                                                                                                                                                                                                                                                                                                                                                                                                                                                                                                                                                                                                                                                                                                                               | satin | structured | bookmatch |
|-----------------------|-------------------------|---------|----------|-------------------------------------------------------------------------------------------------------------------------------------------------------------------------------------------------------------------------------------------------------------------------------------------------------------------------------------------------------------------------------------------------------------------------------------------------------------------------------------------------------------------------------------------------------------------------------------------------------------------------------------------------------------------------------------------------------------------------------------------------------------------------------------------------------------------------------------------------------------------------------------------------------------------------------------------------------------------------------------------------------------------------------------------------------------------------------------------------------------------------------------------------------------------------------------------------------------------------------------------------------------------------------------------------------------------------------------------------------------------------------------------------------------------------------------------------------------------------------------------------------------------------------------------------------------------------------------------------------------------------------------------------------------------------------------------------------------------------------------------------------------------------------------------------------------------------------------------------------------------------------------------------------------------------------------------------------------------------------------------------------------------------------------------------------------------------------------------------------------------------------------|-------|------------|-----------|
|                       |                         | 300x150 |          | $\checkmark$                                                                                                                                                                                                                                                                                                                                                                                                                                                                                                                                                                                                                                                                                                                                                                                                                                                                                                                                                                                                                                                                                                                                                                                                                                                                                                                                                                                                                                                                                                                                                                                                                                                                                                                                                                                                                                                                                                                                                                                                                                                                                                                        |       |            |           |
|                       | Taxos                   | 300x100 |          |                                                                                                                                                                                                                                                                                                                                                                                                                                                                                                                                                                                                                                                                                                                                                                                                                                                                                                                                                                                                                                                                                                                                                                                                                                                                                                                                                                                                                                                                                                                                                                                                                                                                                                                                                                                                                                                                                                                                                                                                                                                                                                                                     |       |            |           |
|                       |                         | 270x120 |          |                                                                                                                                                                                                                                                                                                                                                                                                                                                                                                                                                                                                                                                                                                                                                                                                                                                                                                                                                                                                                                                                                                                                                                                                                                                                                                                                                                                                                                                                                                                                                                                                                                                                                                                                                                                                                                                                                                                                                                                                                                                                                                                                     |       |            |           |
|                       |                         | 300x150 |          |                                                                                                                                                                                                                                                                                                                                                                                                                                                                                                                                                                                                                                                                                                                                                                                                                                                                                                                                                                                                                                                                                                                                                                                                                                                                                                                                                                                                                                                                                                                                                                                                                                                                                                                                                                                                                                                                                                                                                                                                                                                                                                                                     |       |            |           |
| 1.00                  | Apuano<br>Purissimo     | 300x100 |          |                                                                                                                                                                                                                                                                                                                                                                                                                                                                                                                                                                                                                                                                                                                                                                                                                                                                                                                                                                                                                                                                                                                                                                                                                                                                                                                                                                                                                                                                                                                                                                                                                                                                                                                                                                                                                                                                                                                                                                                                                                                                                                                                     |       |            |           |
| S. A.                 | r unssimo               | 270x120 |          |                                                                                                                                                                                                                                                                                                                                                                                                                                                                                                                                                                                                                                                                                                                                                                                                                                                                                                                                                                                                                                                                                                                                                                                                                                                                                                                                                                                                                                                                                                                                                                                                                                                                                                                                                                                                                                                                                                                                                                                                                                                                                                                                     |       |            |           |
| 1                     |                         | 300x150 |          |                                                                                                                                                                                                                                                                                                                                                                                                                                                                                                                                                                                                                                                                                                                                                                                                                                                                                                                                                                                                                                                                                                                                                                                                                                                                                                                                                                                                                                                                                                                                                                                                                                                                                                                                                                                                                                                                                                                                                                                                                                                                                                                                     |       |            |           |
|                       | Premium<br>White        | 300x100 |          |                                                                                                                                                                                                                                                                                                                                                                                                                                                                                                                                                                                                                                                                                                                                                                                                                                                                                                                                                                                                                                                                                                                                                                                                                                                                                                                                                                                                                                                                                                                                                                                                                                                                                                                                                                                                                                                                                                                                                                                                                                                                                                                                     |       |            |           |
| and the second second | White                   | 270x120 |          |                                                                                                                                                                                                                                                                                                                                                                                                                                                                                                                                                                                                                                                                                                                                                                                                                                                                                                                                                                                                                                                                                                                                                                                                                                                                                                                                                                                                                                                                                                                                                                                                                                                                                                                                                                                                                                                                                                                                                                                                                                                                                                                                     |       |            |           |
| 1                     |                         | 300x150 |          |                                                                                                                                                                                                                                                                                                                                                                                                                                                                                                                                                                                                                                                                                                                                                                                                                                                                                                                                                                                                                                                                                                                                                                                                                                                                                                                                                                                                                                                                                                                                                                                                                                                                                                                                                                                                                                                                                                                                                                                                                                                                                                                                     |       |            |           |
|                       | Bright                  | 300x100 |          |                                                                                                                                                                                                                                                                                                                                                                                                                                                                                                                                                                                                                                                                                                                                                                                                                                                                                                                                                                                                                                                                                                                                                                                                                                                                                                                                                                                                                                                                                                                                                                                                                                                                                                                                                                                                                                                                                                                                                                                                                                                                                                                                     |       |            |           |
| 314                   | Onyx                    | 270x120 |          |                                                                                                                                                                                                                                                                                                                                                                                                                                                                                                                                                                                                                                                                                                                                                                                                                                                                                                                                                                                                                                                                                                                                                                                                                                                                                                                                                                                                                                                                                                                                                                                                                                                                                                                                                                                                                                                                                                                                                                                                                                                                                                                                     |       |            |           |
| that !                |                         | 300x150 |          |                                                                                                                                                                                                                                                                                                                                                                                                                                                                                                                                                                                                                                                                                                                                                                                                                                                                                                                                                                                                                                                                                                                                                                                                                                                                                                                                                                                                                                                                                                                                                                                                                                                                                                                                                                                                                                                                                                                                                                                                                                                                                                                                     |       |            |           |
| 1                     | Calacatta               | 300x100 |          |                                                                                                                                                                                                                                                                                                                                                                                                                                                                                                                                                                                                                                                                                                                                                                                                                                                                                                                                                                                                                                                                                                                                                                                                                                                                                                                                                                                                                                                                                                                                                                                                                                                                                                                                                                                                                                                                                                                                                                                                                                                                                                                                     |       |            |           |
|                       | Statuario               | 270x120 |          |                                                                                                                                                                                                                                                                                                                                                                                                                                                                                                                                                                                                                                                                                                                                                                                                                                                                                                                                                                                                                                                                                                                                                                                                                                                                                                                                                                                                                                                                                                                                                                                                                                                                                                                                                                                                                                                                                                                                                                                                                                                                                                                                     |       |            |           |
| N.C.                  |                         | 300x150 |          |                                                                                                                                                                                                                                                                                                                                                                                                                                                                                                                                                                                                                                                                                                                                                                                                                                                                                                                                                                                                                                                                                                                                                                                                                                                                                                                                                                                                                                                                                                                                                                                                                                                                                                                                                                                                                                                                                                                                                                                                                                                                                                                                     |       |            |           |
| Sol .                 | Calacatta               | 300x100 |          |                                                                                                                                                                                                                                                                                                                                                                                                                                                                                                                                                                                                                                                                                                                                                                                                                                                                                                                                                                                                                                                                                                                                                                                                                                                                                                                                                                                                                                                                                                                                                                                                                                                                                                                                                                                                                                                                                                                                                                                                                                                                                                                                     |       |            |           |
| R. 1                  | Light                   | 270x120 |          |                                                                                                                                                                                                                                                                                                                                                                                                                                                                                                                                                                                                                                                                                                                                                                                                                                                                                                                                                                                                                                                                                                                                                                                                                                                                                                                                                                                                                                                                                                                                                                                                                                                                                                                                                                                                                                                                                                                                                                                                                                                                                                                                     |       |            |           |
|                       |                         | 300x150 |          |                                                                                                                                                                                                                                                                                                                                                                                                                                                                                                                                                                                                                                                                                                                                                                                                                                                                                                                                                                                                                                                                                                                                                                                                                                                                                                                                                                                                                                                                                                                                                                                                                                                                                                                                                                                                                                                                                                                                                                                                                                                                                                                                     |       |            |           |
| 1 K                   | Calacatta<br>Bellissimo | 300x100 |          |                                                                                                                                                                                                                                                                                                                                                                                                                                                                                                                                                                                                                                                                                                                                                                                                                                                                                                                                                                                                                                                                                                                                                                                                                                                                                                                                                                                                                                                                                                                                                                                                                                                                                                                                                                                                                                                                                                                                                                                                                                                                                                                                     |       |            |           |
| 10                    |                         | 270x120 |          |                                                                                                                                                                                                                                                                                                                                                                                                                                                                                                                                                                                                                                                                                                                                                                                                                                                                                                                                                                                                                                                                                                                                                                                                                                                                                                                                                                                                                                                                                                                                                                                                                                                                                                                                                                                                                                                                                                                                                                                                                                                                                                                                     |       |            |           |
| NO MAR                |                         | 300x150 |          |                                                                                                                                                                                                                                                                                                                                                                                                                                                                                                                                                                                                                                                                                                                                                                                                                                                                                                                                                                                                                                                                                                                                                                                                                                                                                                                                                                                                                                                                                                                                                                                                                                                                                                                                                                                                                                                                                                                                                                                                                                                                                                                                     |       |            |           |
| 1 TONE                | Invisible               | 300x100 |          |                                                                                                                                                                                                                                                                                                                                                                                                                                                                                                                                                                                                                                                                                                                                                                                                                                                                                                                                                                                                                                                                                                                                                                                                                                                                                                                                                                                                                                                                                                                                                                                                                                                                                                                                                                                                                                                                                                                                                                                                                                                                                                                                     |       |            |           |
| the -                 |                         | 270x120 |          |                                                                                                                                                                                                                                                                                                                                                                                                                                                                                                                                                                                                                                                                                                                                                                                                                                                                                                                                                                                                                                                                                                                                                                                                                                                                                                                                                                                                                                                                                                                                                                                                                                                                                                                                                                                                                                                                                                                                                                                                                                                                                                                                     |       |            |           |
| Val + H               |                         | 300x150 |          |                                                                                                                                                                                                                                                                                                                                                                                                                                                                                                                                                                                                                                                                                                                                                                                                                                                                                                                                                                                                                                                                                                                                                                                                                                                                                                                                                                                                                                                                                                                                                                                                                                                                                                                                                                                                                                                                                                                                                                                                                                                                                                                                     |       |            |           |
| 1 AL                  | Pure                    | 300x100 |          |                                                                                                                                                                                                                                                                                                                                                                                                                                                                                                                                                                                                                                                                                                                                                                                                                                                                                                                                                                                                                                                                                                                                                                                                                                                                                                                                                                                                                                                                                                                                                                                                                                                                                                                                                                                                                                                                                                                                                                                                                                                                                                                                     |       |            |           |
| in the                | Calacatta               | 270x120 |          |                                                                                                                                                                                                                                                                                                                                                                                                                                                                                                                                                                                                                                                                                                                                                                                                                                                                                                                                                                                                                                                                                                                                                                                                                                                                                                                                                                                                                                                                                                                                                                                                                                                                                                                                                                                                                                                                                                                                                                                                                                                                                                                                     |       |            |           |
| 6                     |                         | 300x150 |          |                                                                                                                                                                                                                                                                                                                                                                                                                                                                                                                                                                                                                                                                                                                                                                                                                                                                                                                                                                                                                                                                                                                                                                                                                                                                                                                                                                                                                                                                                                                                                                                                                                                                                                                                                                                                                                                                                                                                                                                                                                                                                                                                     |       |            |           |
| A                     | Imperial                | 300x100 |          |                                                                                                                                                                                                                                                                                                                                                                                                                                                                                                                                                                                                                                                                                                                                                                                                                                                                                                                                                                                                                                                                                                                                                                                                                                                                                                                                                                                                                                                                                                                                                                                                                                                                                                                                                                                                                                                                                                                                                                                                                                                                                                                                     |       |            |           |
| X                     | White                   | 270x120 |          |                                                                                                                                                                                                                                                                                                                                                                                                                                                                                                                                                                                                                                                                                                                                                                                                                                                                                                                                                                                                                                                                                                                                                                                                                                                                                                                                                                                                                                                                                                                                                                                                                                                                                                                                                                                                                                                                                                                                                                                                                                                                                                                                     |       |            |           |
| Maria Mil             |                         | 300x150 |          |                                                                                                                                                                                                                                                                                                                                                                                                                                                                                                                                                                                                                                                                                                                                                                                                                                                                                                                                                                                                                                                                                                                                                                                                                                                                                                                                                                                                                                                                                                                                                                                                                                                                                                                                                                                                                                                                                                                                                                                                                                                                                                                                     |       |            |           |
|                       | Cremo                   | 300x100 |          |                                                                                                                                                                                                                                                                                                                                                                                                                                                                                                                                                                                                                                                                                                                                                                                                                                                                                                                                                                                                                                                                                                                                                                                                                                                                                                                                                                                                                                                                                                                                                                                                                                                                                                                                                                                                                                                                                                                                                                                                                                                                                                                                     |       | _          |           |
|                       | Superiore               | 270x120 |          |                                                                                                                                                                                                                                                                                                                                                                                                                                                                                                                                                                                                                                                                                                                                                                                                                                                                                                                                                                                                                                                                                                                                                                                                                                                                                                                                                                                                                                                                                                                                                                                                                                                                                                                                                                                                                                                                                                                                                                                                                                                                                                                                     |       |            |           |
|                       |                         | 300x150 |          |                                                                                                                                                                                                                                                                                                                                                                                                                                                                                                                                                                                                                                                                                                                                                                                                                                                                                                                                                                                                                                                                                                                                                                                                                                                                                                                                                                                                                                                                                                                                                                                                                                                                                                                                                                                                                                                                                                                                                                                                                                                                                                                                     |       |            |           |
| 1                     | Finest                  | 300x100 |          |                                                                                                                                                                                                                                                                                                                                                                                                                                                                                                                                                                                                                                                                                                                                                                                                                                                                                                                                                                                                                                                                                                                                                                                                                                                                                                                                                                                                                                                                                                                                                                                                                                                                                                                                                                                                                                                                                                                                                                                                                                                                                                                                     |       |            |           |
| 1. 1. 1               | Estremoz                | 270x120 |          |                                                                                                                                                                                                                                                                                                                                                                                                                                                                                                                                                                                                                                                                                                                                                                                                                                                                                                                                                                                                                                                                                                                                                                                                                                                                                                                                                                                                                                                                                                                                                                                                                                                                                                                                                                                                                                                                                                                                                                                                                                                                                                                                     |       |            |           |
| NA SI                 |                         | 300x150 |          | <ul> <li>Image: A start of the start of</li></ul> |       |            |           |
|                       | Calacatta               | 300x100 |          |                                                                                                                                                                                                                                                                                                                                                                                                                                                                                                                                                                                                                                                                                                                                                                                                                                                                                                                                                                                                                                                                                                                                                                                                                                                                                                                                                                                                                                                                                                                                                                                                                                                                                                                                                                                                                                                                                                                                                                                                                                                                                                                                     |       | _          |           |
| 1-1                   | CalaCatta               | 270x120 |          |                                                                                                                                                                                                                                                                                                                                                                                                                                                                                                                                                                                                                                                                                                                                                                                                                                                                                                                                                                                                                                                                                                                                                                                                                                                                                                                                                                                                                                                                                                                                                                                                                                                                                                                                                                                                                                                                                                                                                                                                                                                                                                                                     |       |            |           |
| 2 Mar                 |                         | 300x150 |          |                                                                                                                                                                                                                                                                                                                                                                                                                                                                                                                                                                                                                                                                                                                                                                                                                                                                                                                                                                                                                                                                                                                                                                                                                                                                                                                                                                                                                                                                                                                                                                                                                                                                                                                                                                                                                                                                                                                                                                                                                                                                                                                                     |       |            |           |
| Verb-                 | Calacatta               | 300x150 |          |                                                                                                                                                                                                                                                                                                                                                                                                                                                                                                                                                                                                                                                                                                                                                                                                                                                                                                                                                                                                                                                                                                                                                                                                                                                                                                                                                                                                                                                                                                                                                                                                                                                                                                                                                                                                                                                                                                                                                                                                                                                                                                                                     |       |            |           |
| the state             | Dorato                  | 270x120 |          |                                                                                                                                                                                                                                                                                                                                                                                                                                                                                                                                                                                                                                                                                                                                                                                                                                                                                                                                                                                                                                                                                                                                                                                                                                                                                                                                                                                                                                                                                                                                                                                                                                                                                                                                                                                                                                                                                                                                                                                                                                                                                                                                     |       |            |           |
| A BANK                |                         |         |          |                                                                                                                                                                                                                                                                                                                                                                                                                                                                                                                                                                                                                                                                                                                                                                                                                                                                                                                                                                                                                                                                                                                                                                                                                                                                                                                                                                                                                                                                                                                                                                                                                                                                                                                                                                                                                                                                                                                                                                                                                                                                                                                                     |       |            |           |
| C Contraction         | Breccia                 | 300x150 |          | <ul> <li></li> </ul>                                                                                                                                                                                                                                                                                                                                                                                                                                                                                                                                                                                                                                                                                                                                                                                                                                                                                                                                                                                                                                                                                                                                                                                                                                                                                                                                                                                                                                                                                                                                                                                                                                                                                                                                                                                                                                                                                                                                                                                                                                                                                                                |       |            |           |
| S. M. C.              | Mirabile                | 300x100 |          |                                                                                                                                                                                                                                                                                                                                                                                                                                                                                                                                                                                                                                                                                                                                                                                                                                                                                                                                                                                                                                                                                                                                                                                                                                                                                                                                                                                                                                                                                                                                                                                                                                                                                                                                                                                                                                                                                                                                                                                                                                                                                                                                     |       |            |           |
| PAL                   |                         | 270x120 | 2        |                                                                                                                                                                                                                                                                                                                                                                                                                                                                                                                                                                                                                                                                                                                                                                                                                                                                                                                                                                                                                                                                                                                                                                                                                                                                                                                                                                                                                                                                                                                                                                                                                                                                                                                                                                                                                                                                                                                                                                                                                                                                                                                                     |       |            |           |